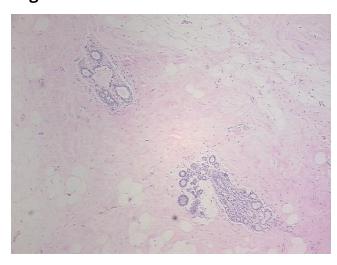

Gender:** Female

**Tumor Grade:** Nottingham G3: 8-9 points High combined grade (unfavorable)



**OriGene Technologies, Inc.** 9620 Medical Center Drive, Ste 200

CN: techsupport@origene.cn

Rockville, MD 20850, US Phone: +1-888-267-4436 https://www.origene.com techsupport@origene.com EU: info-de@origene.com



Minimum Stage

Grouping:

T (Extent of Primary

Tumor):

N (Lymph node

metastasis):

N0 (i-)

T1c

M (Distant metastasis): MX

**Diagnostic Test Results:** Cytokeratin (Pan) ~ Keratin, Pan! by IHC, Negative; Progesterone receptor ~ PR! by

IHC,Positive; Estrogen receptor ~ ER! by IHC,Positive; HER2 ~ ERBB2 ~ Neu! by IHC,Negative

Store FFPE tissue sections at +4°C. Storage:

Stability: All FFPE tissue sections are stable for 1 year from date of purchase.

## **Product images:**



4x Image



20x Image