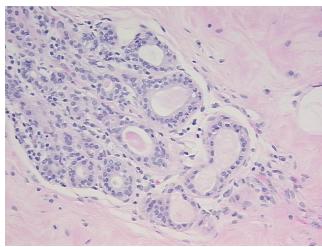

male

**Tumor Grade:** Nottingham G3: 8-9 points High combined grade (unfavorable)



**OriGene Technologies, Inc.** 9620 Medical Center Drive, Ste 200

CN: techsupport@origene.cn

Rockville, MD 20850, US Phone: +1-888-267-4436 https://www.origene.com techsupport@origene.com EU: info-de@origene.com



Minimum Stage

Grouping:

T (Extent of Primary

Tumor):

N (Lymph node

metastasis):

N0 (i-)

T1c

M (Distant metastasis): MX

**Diagnostic Test Results:** Cytokeratin (Pan) ~ Keratin, Pan! by IHC, Negative; Progesterone receptor ~ PR! by

IHC,Positive; Estrogen receptor ~ ER! by IHC,Positive; HER2 ~ ERBB2 ~ Neu! by IHC,Negative

Store FFPE tissue sections at +4°C. Storage:

Stability: All FFPE tissue sections are stable for 1 year from date of purchase.

## **Product images:**



4x Image



20x Image