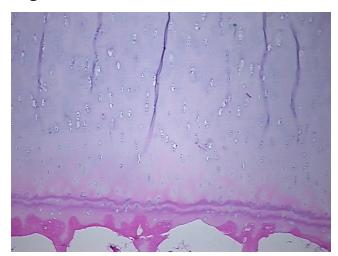

ce:

Sample Diagnosis (from Pathology Verification):

Within normal limits

100% Normal: Lesional: 0% 0% Tumor:

Tumor Hypo/Acellular

Stroma:

0%

**Tumor Hypercellular** 

Stroma:

0%

**Necrosis:** 

**Pathology Verification** notes from H&E review:

**CASE Diagnosis (from** medical center path

report):

Atherosclerosis

63 Age:

Gender: **Female** 

Store FFPE tissue sections at +4°C. Storage:



OriGene Technologies, Inc. 9620 Medical Center Drive, Ste 200

CN: techsupport@origene.cn

Rockville, MD 20850, US Phone: +1-888-267-4436 https://www.origene.com techsupport@origene.com EU: info-de@origene.com

Non Tumor Structures: 25% Articular cartilage, 20% Bone, 55% fatty marrow



Stability:

All FFPE tissue sections are stable for 1 year from date of purchase.

## **Product images:**



4x Image



20x Image