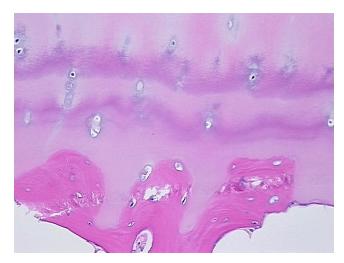

Diagnosis (from Pathology Verification):

Within normal limits

100% Normal: Lesional: 0% 0% Tumor:

Tumor Hypo/Acellular

Stroma:

0%

**Tumor Hypercellular** 

Stroma:

0%

**Necrosis:** 

**Pathology Verification** notes from H&E review:

**CASE Diagnosis (from** medical center path

report):

Atherosclerosis

63 Age:

Gender: **Female** 

Store FFPE tissue sections at +4°C. Storage:



OriGene Technologies, Inc. 9620 Medical Center Drive, Ste 200

CN: techsupport@origene.cn

Rockville, MD 20850, US Phone: +1-888-267-4436 https://www.origene.com techsupport@origene.com EU: info-de@origene.com

Non Tumor Structures: 25% Articular cartilage, 20% Bone, 55% fatty marrow



Stability:

All FFPE tissue sections are stable for 1 year from date of purchase.

## **Product images:**



4x Image



20x Image