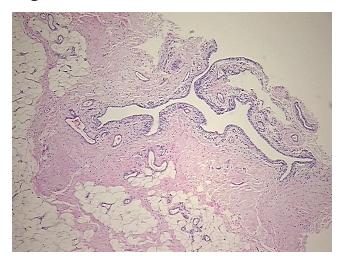

Sample Diagnosis (from Pathology Verification):

Within normal limits

Normal: 100% Lesional: 0% Tumor: 0%

Tumor Hypo/Acellular

Stroma:

0%

**Tumor Hypercellular** 

Stroma:

0%

Necrosis: 0%

Pathology Verification notes from H&E review:

Non Tumor Structures: 5% Synovial lining, 15% Fibrous stroma, 80% Adipose tissue

CASE Diagnosis (from medical center path

report):

Atherosclerosis

**Age:** 78

**Gender:** Female

Storage: Store FFPE tissue sections at +4°C.



**OriGene Technologies, Inc.** 9620 Medical Center Drive, Ste 200

CN: techsupport@origene.cn

Rockville, MD 20850, US Phone: +1-888-267-4436 https://www.origene.com techsupport@origene.com EU: info-de@origene.com



Stability:

All FFPE tissue sections are stable for 1 year from date of purchase.

## **Product images:**



4x Image



20x Image