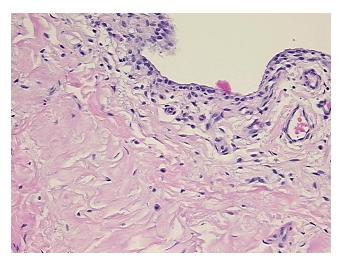

nosis (from Pathology Verification):

Within normal limits

Normal: 100% Lesional: 0% Tumor: 0%

Tumor Hypo/Acellular

Stroma:

0%

**Tumor Hypercellular** 

Stroma:

0%

Necrosis: 0%

Pathology Verification notes from H&E review:

Non Tumor Structures: 5% Synovial lining, 15% Fibrous stroma, 80% Adipose tissue

CASE Diagnosis (from medical center path

report):

Atherosclerosis

**Age:** 78

**Gender:** Female

Storage: Store FFPE tissue sections at +4°C.



**OriGene Technologies, Inc.** 9620 Medical Center Drive, Ste 200

CN: techsupport@origene.cn

Rockville, MD 20850, US Phone: +1-888-267-4436 https://www.origene.com techsupport@origene.com EU: info-de@origene.com



Stability:

All FFPE tissue sections are stable for 1 year from date of purchase.

## **Product images:**



4x Image



20x Image