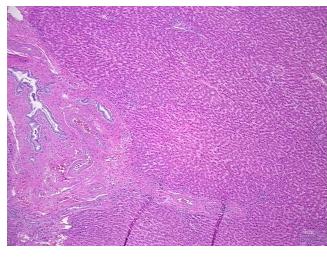

## **Product images:**

4x Image

20x Image

Appearance:

Sample Diagnosis (from Pathology Verification):

Within normal limits

100% Normal: Lesional: 0% 0% Tumor:

Tumor Hypo/Acellular

Stroma:

0%

**Tumor Hypercellular** 

Stroma:

0%

0% **Necrosis:** 

**Pathology Verification** notes from H&E review:

Non Tumor Structures: 80% Lobules, 20% Triads

**CASE Diagnosis (from** medical center path

report):

Adenocarcinoma of colon, metastatic