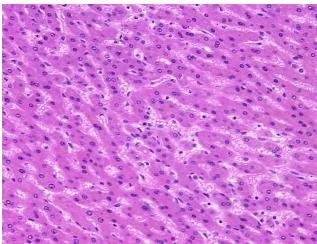

## **Product images:**

4x Image

20x Image

Appearance:

Sample Diagnosis (from Pathology Verification):

Within normal limits

100% Normal: Lesional: 0% 0% Tumor:

Tumor Hypo/Acellular

Stroma:

0%

**Tumor Hypercellular** 

Stroma:

0%

0% **Necrosis:** 

**Pathology Verification** notes from H&E review:

Non Tumor Structures: 80% Lobules, 20% Triads

**CASE Diagnosis (from** medical center path

report):

Adenocarcinoma of colon, metastatic