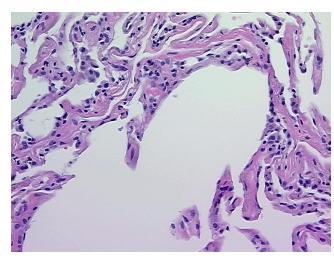

## **Product images:**

4x Image

20x Image

Tissue of Origin: Lung Site of Finding: Lung Appearance:

Sample Diagnosis (from Pathology Verification):

Emphysema, centrilobular

70% Normal: Lesional: 30% 0% Tumor: Tumor Hypo/Acellular 0%

Stroma:

0%

**Tumor Hypercellular** Stroma:

**Necrosis:** 

**Pathology Verification** 

notes from H&E review:

Non Tumor Structures: 75% Alveoli, 5% Bronchioles, 20% Fibrovascular septa

**CASE Diagnosis (from** medical center path

report):

Carcinoma of lung, non-small cell