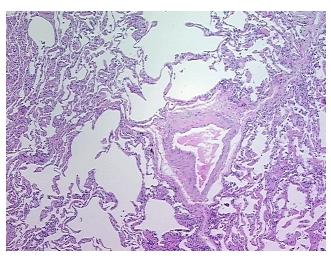

## **Product images:**

4x Image

20x Image

Tissue of Origin: Lung Site of Finding: Lung Appearance:

Sample Diagnosis (from Pathology Verification):

Emphysema, centrilobular

70% Normal: Lesional: 30% 0% Tumor: Tumor Hypo/Acellular 0%

Stroma:

0%

**Tumor Hypercellular** Stroma:

**Necrosis:** 

**Pathology Verification** 

notes from H&E review:

Non Tumor Structures: 75% Alveoli, 5% Bronchioles, 20% Fibrovascular septa

**CASE Diagnosis (from** medical center path

report):

Carcinoma of lung, non-small cell