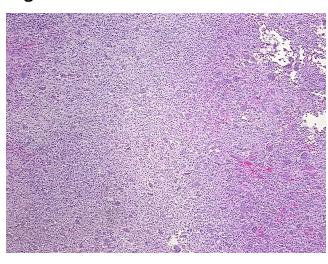

## **Product images:**

4x Image

20x Image

Appearance: T

Sample Diagnosis (from Pathology Verification):

is (from Chondroblastoma of femur

0%

10%

Normal: 0% Lesional: 0%

Tumor: 90%

Tumor Hypo/Acellular

Chondroblastoma of femur

Tumor Stroma (Cellular): osteoid-like matrix and calcification

Age: 20
Gender: Male

Tumor Grade: Not Reported

OriGene Technologies, Inc.

9620 Medical Center Drive, Ste 200 Rockville, MD 20850, US Phone: +1-888-267-4436 https://www.origene.com techsupport@origene.com EU: info-de@origene.com CN: techsupport@origene.cn