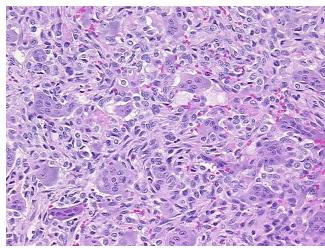

## **Product images:**

4x Image

20x Image

Appearance: T

Sample Diagnosis (from Pathology Verification):

is (from Chondroblastoma of femur

0%

10%

Normal: 0% Lesional: 0%

Tumor: 90%

Tumor Hypo/Acellular

Chondroblastoma of femur

Tumor Stroma (Cellular): osteoid-like matrix and calcification

Age: 20
Gender: Male

Tumor Grade: Not Reported

OriGene Technologies, Inc.

9620 Medical Center Drive, Ste 200 Rockville, MD 20850, US Phone: +1-888-267-4436 https://www.origene.com techsupport@origene.com EU: info-de@origene.com CN: techsupport@origene.cn