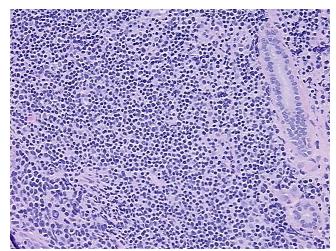

Site of Finding: Lymph node

Appearance: T

Sample Diagnosis (from

Pathology Verification):

Lymphoma, follicular

Normal: 0%

Lesional: 0%

Tumor: 95%

CASE Diagnosis (from

medical center path

report):

Lymphoma, follicular

**Age:** 50

Gender: Male

Tumor Grade: WHO Grade III

Minimum Stage IE

## **Product images:**

4x Image

20x Image