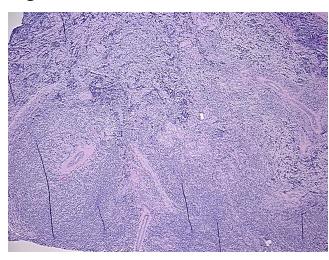

Site of Finding: Lymph node

Appearance: T

Sample Diagnosis (from

Pathology Verification):

Lymphoma, follicular

Normal: 0%

Lesional: 0%

Tumor: 95%

CASE Diagnosis (from

medical center path

report):

Lymphoma, follicular

**Age:** 50

Gender: Male

Tumor Grade: WHO Grade III

Minimum Stage IE

## **Product images:**

4x Image

20x Image