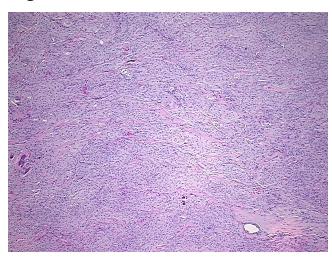

ication notes from H&E review:

Tumor Stroma (Hypo/Acellular): hyalinization

CASE Diagnosis (from medical center path

report):

Meningioma

**Age:** 73

**Gender:** Female

Tumor Grade: WHO Grade I



**OriGene Technologies, Inc.** 9620 Medical Center Drive, Ste 200

CN: techsupport@origene.cn

Rockville, MD 20850, US Phone: +1-888-267-4436 https://www.origene.com techsupport@origene.com EU: info-de@origene.com



Minimum Stage Grouping:

Not Reported

T (Extent of Primary

Tumor):

Not Reported

N (Lymph node metastasis):

Not Reported

M (Distant metastasis):

Not Reported

**Diagnostic Test Results:** 

Proliferation index ~ PI,Low

Storage:

Store FFPE tissue sections at +4°C.

Stability:

All FFPE tissue sections are stable for 1 year from date of purchase.

## **Product images:**



4x Image



20x Image