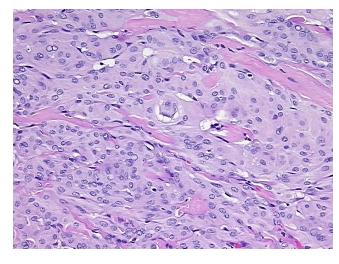

s from H&E review:

Tumor Stroma (Hypo/Acellular): hyalinization

CASE Diagnosis (from medical center path

report):

Meningioma

**Age:** 73

**Gender:** Female

Tumor Grade: WHO Grade I



**OriGene Technologies, Inc.** 9620 Medical Center Drive, Ste 200

CN: techsupport@origene.cn

Rockville, MD 20850, US Phone: +1-888-267-4436 https://www.origene.com techsupport@origene.com EU: info-de@origene.com



Minimum Stage Grouping:

Not Reported

T (Extent of Primary

Tumor):

Not Reported

N (Lymph node metastasis):

Not Reported

M (Distant metastasis):

Not Reported

**Diagnostic Test Results:** 

Proliferation index ~ PI,Low

Storage:

Store FFPE tissue sections at +4°C.

Stability:

All FFPE tissue sections are stable for 1 year from date of purchase.

## **Product images:**



4x Image



20x Image