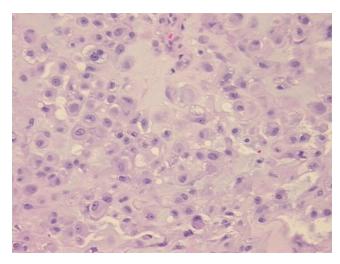

n Chordoma, metastatic

Normal: 0%

Lesional: 0%

Tumor: 90%

Tumor Hypo/Acellular

**Tumor Hypercellular** 

Stroma:

5%

5%

Stroma:

Necrosis: 0%

**CASE Diagnosis (from** 

medical center path

report):

Chordoma, metastatic

**Age:** 76

Gender: Male

Tumor Grade: Not Reported

Minimum Stage IV

**Grouping:** 

**OriGene Technologies, Inc.** 9620 Medical Center Drive, Ste 200

Rockville, MD 20850, US Phone: +1-888-267-4436 https://www.origene.com techsupport@origene.com

EU: info-de@origene.com CN: techsupport@origene.cn



T (Extent of Primary

Tumor):

TX

N (Lymph node

NX

metastasis):

M (Distant metastasis): M1

Storage: Store FFPE tissue sections at +4°C.

**Stability:** All FFPE tissue sections are stable for 1 year from date of purchase.

## **Product images:**



4x Image



20x Image