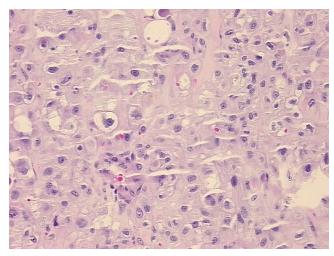

sis (from Pathology Verification):

Chordoma, metastatic

5%

Chordoma, metastatic

Normal: 0%

Lesional: 0%

90% Tumor:

Tumor Hypo/Acellular

Stroma:

**Tumor Hypercellular** 5%

Stroma:

0% **Necrosis:** 

**CASE Diagnosis (from** 

medical center path

report):

76 Age:

Gender: Male

**Tumor Grade:** Not Reported

Minimum Stage IV

Grouping:

9620 Medical Center Drive, Ste 200 Rockville, MD 20850, US Phone: +1-888-267-4436 https://www.origene.com techsupport@origene.com EU: info-de@origene.com CN: techsupport@origene.cn





T (Extent of Primary

Tumor):

TX

N (Lymph node

NX

metastasis):

M (Distant metastasis): M1

Storage: Store FFPE tissue sections at +4°C.

**Stability:** All FFPE tissue sections are stable for 1 year from date of purchase.

## **Product images:**



4x Image



20x Image