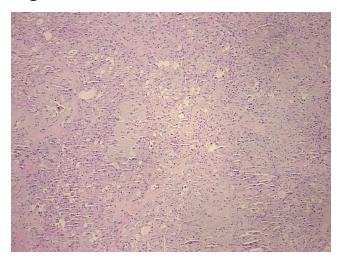

ample Diagnosis (from Pathology Verification):

Chordoma, metastatic

5%

Chordoma, metastatic

Normal: 0%

Lesional: 0%

90% Tumor:

Tumor Hypo/Acellular

Stroma:

**Tumor Hypercellular** 5%

Stroma:

0% **Necrosis:** 

**CASE Diagnosis (from** 

medical center path

report):

76 Age:

Gender: Male

**Tumor Grade:** Not Reported

Minimum Stage IV

Grouping:

9620 Medical Center Drive, Ste 200 Rockville, MD 20850, US Phone: +1-888-267-4436 https://www.origene.com techsupport@origene.com EU: info-de@origene.com CN: techsupport@origene.cn





T (Extent of Primary

Tumor):

TX

N (Lymph node

NX

metastasis):

M (Distant metastasis): M1

Storage: Store FFPE tissue sections at +4°C.

**Stability:** All FFPE tissue sections are stable for 1 year from date of purchase.

## **Product images:**



4x Image



20x Image