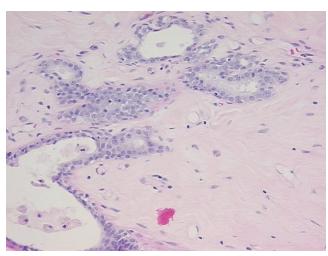

ma of breast, ductal

**Age:** 54

**Gender:** Female

**Tumor Grade:** Nottingham G3: 8-9 points High combined grade (unfavorable)



**OriGene Technologies, Inc.** 9620 Medical Center Drive, Ste 200

CN: techsupport@origene.cn

Rockville, MD 20850, US Phone: +1-888-267-4436 https://www.origene.com techsupport@origene.com EU: info-de@origene.com



Minimum Stage Grouping:

IΙΑ

T (Extent of Primary

Tumor):

T2

N (Lymph node

N0

metastasis):

M (Distant metastasis): MX

**Diagnostic Test Results:** Progesterone receptor ~ PR! by IHC,Negative; Estrogen receptor ~ ER! by IHC,Negative; HER2

~ ERBB2 ~ Neu! by IHC, Negative

Storage: Store FFPE tissue sections at +4°C.

**Stability:** All FFPE tissue sections are stable for 1 year from date of purchase.

## **Product images:**



4x Image



20x Image