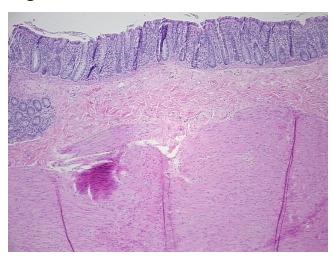

Verification notes from H&E review:

Inflammation: Mild Lymphoid infiltrate; Non Tumor Structures: 15% Mucosa, 5% Submucosa,

80% Muscle

CASE Diagnosis (from medical center path

report):

Adenocarcinoma of colon

**Age:** 68

Gender: Male

**Tumor Grade:** AJCC G2: Moderately differentiated



**OriGene Technologies, Inc.** 9620 Medical Center Drive, Ste 200

CN: techsupport@origene.cn

Rockville, MD 20850, US Phone: +1-888-267-4436 https://www.origene.com techsupport@origene.com EU: info-de@origene.com



Minimum Stage Grouping:

IIIB

T4

T (Extent of Primary

Tumor):

N (Lymph node N1

metastasis):

M (Distant metastasis): MX

**Storage:** Store FFPE tissue sections at +4°C.

**Stability:** All FFPE tissue sections are stable for 1 year from date of purchase.

## **Product images:**



4x Image



20x Image