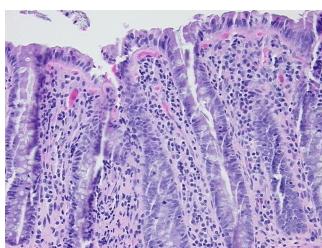

notes from H&E review:

Inflammation: Mild Lymphoid infiltrate; Non Tumor Structures: 15% Mucosa, 5% Submucosa,

80% Muscle

CASE Diagnosis (from medical center path

report):

Adenocarcinoma of colon

**Age:** 68

Gender: Male

**Tumor Grade:** AJCC G2: Moderately differentiated



**OriGene Technologies, Inc.** 9620 Medical Center Drive, Ste 200

CN: techsupport@origene.cn

Rockville, MD 20850, US Phone: +1-888-267-4436 https://www.origene.com techsupport@origene.com EU: info-de@origene.com



Minimum Stage Grouping:

IIIB

T4

T (Extent of Primary

Tumor):

N (Lymph node N1

metastasis):

M (Distant metastasis): MX

**Storage:** Store FFPE tissue sections at +4°C.

**Stability:** All FFPE tissue sections are stable for 1 year from date of purchase.

## **Product images:**



4x Image



20x Image