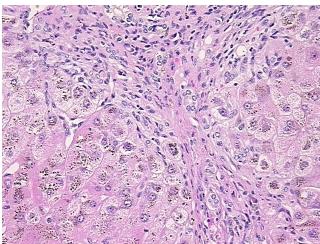

Sample Diagnosis (from Pathology Verification):

Cirrhosis of liver

Normal: 0%

Lesional: 100%

Tumor: 0%

Tumor Hypo/Acellular 0%

Tumor Hypo/Acellular Stroma:

Sti Oilla.

Tumor Hypercellular 0%

Stroma:

Necrosis: 0%

**Pathology Verification** Other Features/Comments: Inflammation: Mild Lymphoplasmacytic infiltrate; Non Tumor **notes from H&E review:** Structures: 90% Lobules, 10% Triads

## **Product images:**

4x Image

20x Image