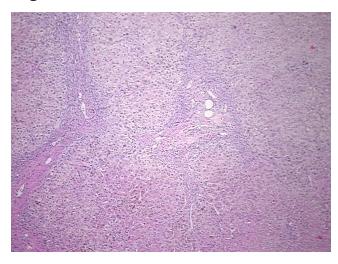

Sample Diagnosis (from Pathology Verification):

Cirrhosis of liver

Normal: 0%

Lesional: 100%

Tumor: 0%

Tumor Hypo/Acellular 0%

Tumor Hypo/Acellular Stroma:

Sti Oilla.

Tumor Hypercellular 0%

Stroma:

Necrosis: 0%

**Pathology Verification** Other Features/Comments: Inflammation: Mild Lymphoplasmacytic infiltrate; Non Tumor **notes from H&E review:** Structures: 90% Lobules, 10% Triads

## **Product images:**

4x Image

20x Image