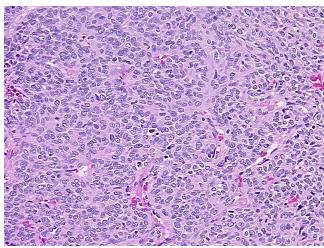

4%

**Necrosis:** 

**Pathology Verification** 

notes from H&E review:

**CASE Diagnosis (from** medical center path

report):

Hemangiopericytoma of brain

Tumor Stroma (Hypo/Acellular): Fibrosis

63 Age:

Gender: Male

**Tumor Grade:** Not Reported



OriGene Technologies, Inc. 9620 Medical Center Drive, Ste 200

CN: techsupport@origene.cn

Rockville, MD 20850, US Phone: +1-888-267-4436 https://www.origene.com techsupport@origene.com EU: info-de@origene.com



Minimum Stage Grouping:

Not Reported

T (Extent of Primary

Tumor):

Not Reported

N (Lymph node

metastasis):

Not Reported

M (Distant metastasis):

Not Reported

Storage:

Store FFPE tissue sections at +4°C.

Stability:

All FFPE tissue sections are stable for 1 year from date of purchase.

## **Product images:**



4x Image



20x Image