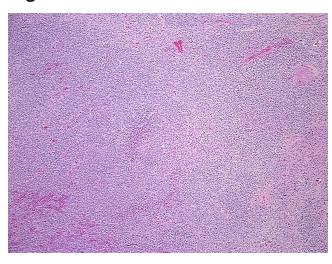

troma:

0%

4%

**Necrosis:** 

**Pathology Verification** 

notes from H&E review:

**CASE Diagnosis (from** medical center path

report):

Hemangiopericytoma of brain

Tumor Stroma (Hypo/Acellular): Fibrosis

63 Age:

Gender: Male

**Tumor Grade:** Not Reported



OriGene Technologies, Inc. 9620 Medical Center Drive, Ste 200

CN: techsupport@origene.cn

Rockville, MD 20850, US Phone: +1-888-267-4436 https://www.origene.com techsupport@origene.com EU: info-de@origene.com



Minimum Stage Grouping:

Not Reported

T (Extent of Primary

Tumor):

Not Reported

N (Lymph node

metastasis):

Not Reported

M (Distant metastasis):

Not Reported

Storage:

Store FFPE tissue sections at +4°C.

Stability:

All FFPE tissue sections are stable for 1 year from date of purchase.

## **Product images:**



4x Image



20x Image