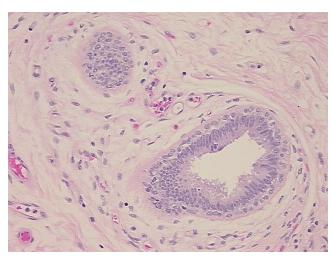

y Verification notes from H&E review:

Non Tumor Structures: 20% Glandular epithelium, 50% Stroma, 30% Adipose tissue

CASE Diagnosis (from medical center path

report):

Adenocarcinoma of breast, ductal, lobular

**Age:** 76

**Gender:** Female

Tumor Grade: Not Reported



**OriGene Technologies, Inc.** 9620 Medical Center Drive, Ste 200

CN: techsupport@origene.cn

Rockville, MD 20850, US Phone: +1-888-267-4436 https://www.origene.com techsupport@origene.com EU: info-de@origene.com



Minimum Stage Grouping:

IIA

T<sub>1</sub>b

N1a

T (Extent of Primary

Tumor):

N (Lymph node

metastasis):

M (Distant metastasis): MX

Storage: Store FFPE tissue sections at +4°C.

**Stability:** All FFPE tissue sections are stable for 1 year from date of purchase.

## **Product images:**



4x Image



20x Image