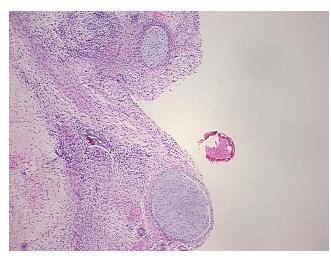

## **Product images:**

4x Image

20x Image

Appearance: T

Sample Diagnosis (from Pathology Verification):

Tumor of testis, mixed germ cell

Germ Cell Tumor

Normal: 0%
Lesional: 0%
Tumor: 50%

Tumor Hypo/Acellular

Stroma:

40%

**Tumor Hypercellular** 

Stroma:

10%

Necrosis: 09

Pathology Verification notes from H&E review:

tumor: primarily teratomatous elements present, including mature catilage; hypocellular

tumor stroma: fibroblastic