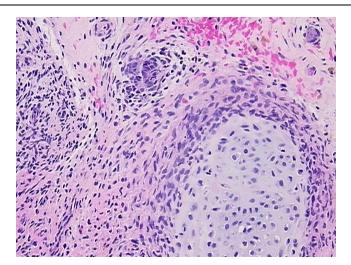

## **Product images:**

4x Image

20x Image

Appearance: T

Sample Diagnosis (from Pathology Verification):

Tumor of testis, mixed germ cell

Germ Cell Tumor

Normal: 0%
Lesional: 0%
Tumor: 50%

Tumor Hypo/Acellular

Stroma:

40%

**Tumor Hypercellular** 

Stroma:

10%

Necrosis: 09

Pathology Verification notes from H&E review:

tumor: primarily teratomatous elements present, including mature catilage; hypocellular

tumor stroma: fibroblastic