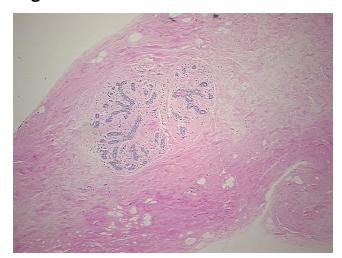

e Diagnosis (from Pathology Verification):

Within normal limits

100% Normal: Lesional: 0% 0% Tumor:

Tumor Hypo/Acellular

Stroma:

0%

0%

**Tumor Hypercellular** Stroma:

**Necrosis:** 

**Pathology Verification** 

notes from H&E review:

Non Tumor Structures: 15% Glandular epithelium, 80% Stroma, 5% Adipose tissue

**CASE Diagnosis (from** medical center path

report):

No pathologic disease

25 Age:

Gender: **Female** 

Store FFPE tissue sections at +4°C. Storage:



OriGene Technologies, Inc. 9620 Medical Center Drive, Ste 200

CN: techsupport@origene.cn

Rockville, MD 20850, US Phone: +1-888-267-4436 https://www.origene.com techsupport@origene.com EU: info-de@origene.com



Stability:

All FFPE tissue sections are stable for 1 year from date of purchase.

## **Product images:**



4x Image



20x Image