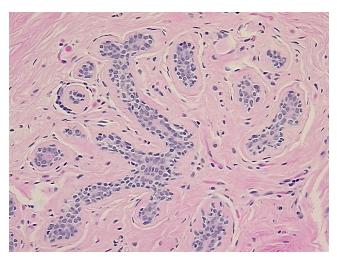

(from Pathology Verification):

Within normal limits

100% Normal: Lesional: 0% 0% Tumor:

Tumor Hypo/Acellular

Stroma:

0%

0%

**Tumor Hypercellular** Stroma:

**Necrosis:** 

**Pathology Verification** 

notes from H&E review:

Non Tumor Structures: 15% Glandular epithelium, 80% Stroma, 5% Adipose tissue

**CASE Diagnosis (from** medical center path

report):

No pathologic disease

25 Age:

Gender: **Female** 

Store FFPE tissue sections at +4°C. Storage:



OriGene Technologies, Inc. 9620 Medical Center Drive, Ste 200

CN: techsupport@origene.cn

Rockville, MD 20850, US Phone: +1-888-267-4436 https://www.origene.com techsupport@origene.com EU: info-de@origene.com



Stability:

All FFPE tissue sections are stable for 1 year from date of purchase.

## **Product images:**



4x Image



20x Image