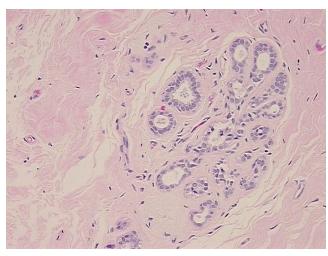

medical center path

report):

Adenocarcinoma of breast, ductal

**Age:** 58

**Gender:** Female

**Tumor Grade:** Nottingham G3: 8-9 points High combined grade (unfavorable)



**OriGene Technologies, Inc.** 9620 Medical Center Drive, Ste 200

CN: techsupport@origene.cn

Rockville, MD 20850, US Phone: +1-888-267-4436 https://www.origene.com techsupport@origene.com EU: info-de@origene.com



Minimum Stage Grouping:

IIA

T (Extent of Primary

Tumor):

T2

N (Lymph node

N0

metastasis):

M (Distant metastasis): MX

**Diagnostic Test Results:** Estrogen receptor ~ ER! by IHC,Negative; HER2 ~ ERBB2 ~ Neu! by IHC,Positive

**Storage:** Store FFPE tissue sections at +4°C.

**Stability:** All FFPE tissue sections are stable for 1 year from date of purchase.

## **Product images:**



4x Image



20x Image