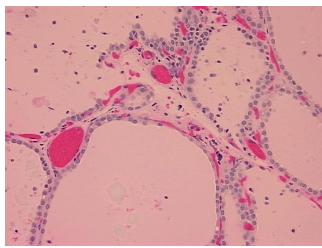

## **Product images:**

4x Image

20x Image

## **Product data:**

**Product Type: FFPE Sections** 

**Disease State:** Normal **Diagnosis Category:** Normal

Tissue: Thyroid gland

Frozen Sample ID: PA000081A2

Case ID: CU0000012201

Tissue of Origin: Thyroid gland Site of Finding: Thyroid gland

Non Tumor Structures: 90% Thyroid follicles, 10% Fibrous stroma

48 Age:

Gender: **Female** 

**Tumor Grade:** Not Reported

OriGene Technologies, Inc. 9620 Medical Center Drive, Ste 200

CN: techsupport@origene.cn