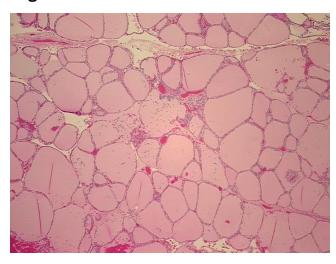

## **Product images:**

4x Image

20x Image

## **Product data:**

**Product Type: FFPE Sections** 

**Disease State:** Normal **Diagnosis Category:** Normal

Tissue: Thyroid gland

Frozen Sample ID: PA000081A2

Case ID: CU0000012201

Tissue of Origin: Thyroid gland Site of Finding: Thyroid gland

Non Tumor Structures: 90% Thyroid follicles, 10% Fibrous stroma

48 Age:

Gender: **Female** 

**Tumor Grade:** Not Reported

OriGene Technologies, Inc. 9620 Medical Center Drive, Ste 200

CN: techsupport@origene.cn