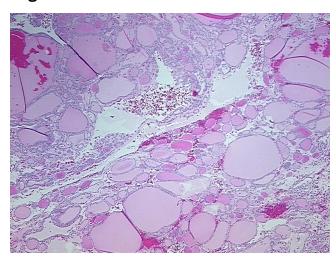

Tumor Structures: 95% Thyroid follicles, 5% Fibrous stroma; Other Features/Comments:

**notes from H&E review:** Adenomatous goiter

CASE Diagnosis (from medical center path

report):

Carcinoma of thyroid, papillary, follicular variant

**Age:** 48

**Gender:** Female

Tumor Grade: Not Reported



**OriGene Technologies, Inc.** 9620 Medical Center Drive, Ste 200

CN: techsupport@origene.cn

Rockville, MD 20850, US Phone: +1-888-267-4436 https://www.origene.com techsupport@origene.com EU: info-de@origene.com



Minimum Stage Grouping:

T (Extent of Primary

Tumor):

N (Lymph node N0

metastasis):

M (Distant metastasis): MX

**Storage:** Store FFPE tissue sections at +4°C.

I

T1

**Stability:** All FFPE tissue sections are stable for 1 year from date of purchase.

## **Product images:**



4x Image



20x Image