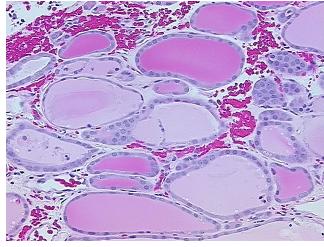

ures: 95% Thyroid follicles, 5% Fibrous stroma; Other Features/Comments:

**notes from H&E review:** Adenomatous goiter

CASE Diagnosis (from medical center path

report):

Carcinoma of thyroid, papillary, follicular variant

**Age:** 48

**Gender:** Female

Tumor Grade: Not Reported



**OriGene Technologies, Inc.** 9620 Medical Center Drive, Ste 200

CN: techsupport@origene.cn

Rockville, MD 20850, US Phone: +1-888-267-4436 https://www.origene.com techsupport@origene.com EU: info-de@origene.com



Minimum Stage Grouping:

T (Extent of Primary

Tumor):

N (Lymph node N0

metastasis):

M (Distant metastasis): MX

**Storage:** Store FFPE tissue sections at +4°C.

I

T1

**Stability:** All FFPE tissue sections are stable for 1 year from date of purchase.

## **Product images:**



4x Image



20x Image