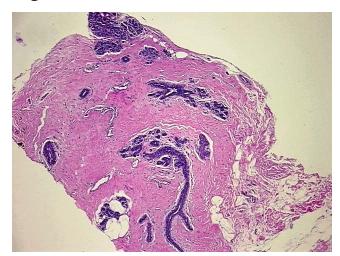

athology Verification):

Within normal limits

Normal: 100%
Lesional: 0%
Tumor: 0%
Tumor Hypo/Acellular 0%

Tumor Hypo/Acellular Stroma:

Sti Oilia.

Tumor Hypercellular 0%

Stroma:

Necrosis: 0%

Pathology Verification notes from H&E review:

25% Glandular epithelium, 65% Stroma, 10% Adipose tissue

CASE Diagnosis (from medical center path

report):

Lobular hyperplasia of breast, atypical

**Age:** 47

**Gender:** Female

Storage: Store FFPE tissue sections at +4°C.



**OriGene Technologies, Inc.** 9620 Medical Center Drive, Ste 200

CN: techsupport@origene.cn

Rockville, MD 20850, US Phone: +1-888-267-4436 https://www.origene.com techsupport@origene.com EU: info-de@origene.com



Stability:

All FFPE tissue sections are stable for 1 year from date of purchase.

## **Product images:**



4x Image



20x Image