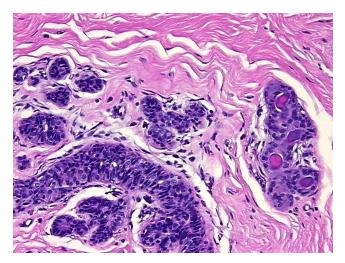

ification):

Within normal limits

Normal: 100%
Lesional: 0%
Tumor: 0%
Tumor Hypo/Acellular 0%

Tumor Hypo/Acellular Stroma:

Sti Oilia.

Tumor Hypercellular 0%

Stroma:

Necrosis: 0%

Pathology Verification notes from H&E review:

25% Glandular epithelium, 65% Stroma, 10% Adipose tissue

CASE Diagnosis (from medical center path

report):

Lobular hyperplasia of breast, atypical

**Age:** 47

**Gender:** Female

Storage: Store FFPE tissue sections at +4°C.



**OriGene Technologies, Inc.** 9620 Medical Center Drive, Ste 200

CN: techsupport@origene.cn

Rockville, MD 20850, US Phone: +1-888-267-4436 https://www.origene.com techsupport@origene.com EU: info-de@origene.com



Stability:

All FFPE tissue sections are stable for 1 year from date of purchase.

## **Product images:**



4x Image



20x Image