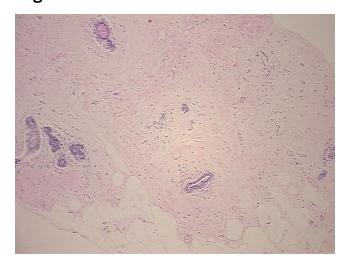

**Tumor Grade:** Nottingham G3: 8-9 points High combined grade (unfavorable)

Adenocarcinoma of breast, ductal

Non Tumor Structures: 10% Glandular epithelium, 70% Stroma, 20% Adipose tissue

OriGene Technologies, Inc.

9620 Medical Center Drive, Ste 200 Rockville, MD 20850, US Phone: +1-888-267-4436 https://www.origene.com techsupport@origene.com EU: info-de@origene.com CN: techsupport@origene.cn





Minimum Stage

**Grouping:** 

T (Extent of Primary

Tumor):

N (Lymph node

metastasis):

M (Distant metastasis): MX

**Diagnostic Test Results:** Estrogen receptor ~ ER! by IHC,Positive; HER2 ~ ERBB2 ~ Neu! by IHC,Positive

Storage: Store FFPE tissue sections at +4°C.

T1b

N0

**Stability:** All FFPE tissue sections are stable for 1 year from date of purchase.

## **Product images:**



4x Image



20x Image