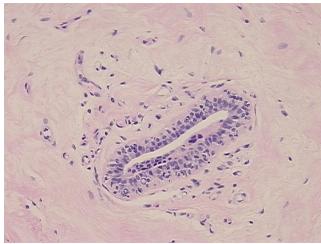

rade:** Nottingham G3: 8-9 points High combined grade (unfavorable)

Adenocarcinoma of breast, ductal

Non Tumor Structures: 10% Glandular epithelium, 70% Stroma, 20% Adipose tissue

OriGene Technologies, Inc.

9620 Medical Center Drive, Ste 200 Rockville, MD 20850, US Phone: +1-888-267-4436 https://www.origene.com techsupport@origene.com EU: info-de@origene.com CN: techsupport@origene.cn





Minimum Stage

**Grouping:** 

T (Extent of Primary

Tumor):

N (Lymph node

metastasis):

M (Distant metastasis): MX

**Diagnostic Test Results:** Estrogen receptor ~ ER! by IHC,Positive; HER2 ~ ERBB2 ~ Neu! by IHC,Positive

Storage: Store FFPE tissue sections at +4°C.

T1b

N0

**Stability:** All FFPE tissue sections are stable for 1 year from date of purchase.

## **Product images:**



4x Image



20x Image