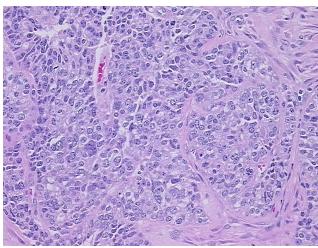

## **Product images:**

4x Image

20x Image

Site of Finding: Ovary Т

Sample Diagnosis (from Pathology Verification):

Appearance:

Adenocarcinoma of ovary

0% Normal: Lesional: 0%

20% Tumor:

Tumor Hypo/Acellular

Stroma:

**Tumor Hypercellular** 

Stroma:

80%

0%

0% **Necrosis:** 

**Pathology Verification** 

notes from H&E review:

**CASE Diagnosis (from** 

medical center path

report):

Adenocarcinoma of ovary, endometrioid, papillary serous

44 Age:

Gender: **Female** 

**Tumor Grade:** FIGO G3: Poorly differentiated

OriGene Technologies, Inc. 9620 Medical Center Drive, Ste 200