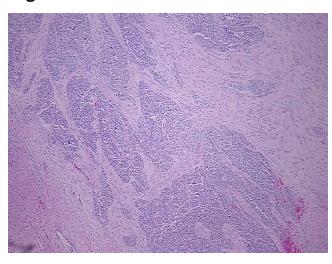

## **Product images:**

4x Image

20x Image

Site of Finding: Ovary Т

Sample Diagnosis (from Pathology Verification):

Appearance:

Adenocarcinoma of ovary

0% Normal: Lesional: 0%

20% Tumor:

Tumor Hypo/Acellular

Stroma:

**Tumor Hypercellular** 

Stroma:

80%

0%

0% **Necrosis:** 

**Pathology Verification** 

notes from H&E review:

**CASE Diagnosis (from** 