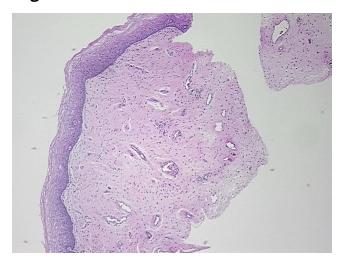

n normal limits

Normal: 100%
Lesional: 0%
Tumor: 0%
Tumor Hypo/Acellular 0%

Stroma:

Tumor Hypercellular

Stroma:

0%

Necrosis: 0%

**Pathology Verification** Non Tumor Structures: 10% Squamous epithelium, 90% Fibromuscular stroma; Other **notes from H&E review:** Features/Comments: Transformation Zone absent

CASE Diagnosis (from medical center path

report):

Endometrium, proliferative

**Age:** 37

**Gender:** Female

Storage: Store FFPE tissue sections at +4°C.



**OriGene Technologies, Inc.** 9620 Medical Center Drive, Ste 200

CN: techsupport@origene.cn

Rockville, MD 20850, US Phone: +1-888-267-4436 https://www.origene.com techsupport@origene.com EU: info-de@origene.com



Stability:

All FFPE tissue sections are stable for 1 year from date of purchase.

## **Product images:**



4x Image



20x Image