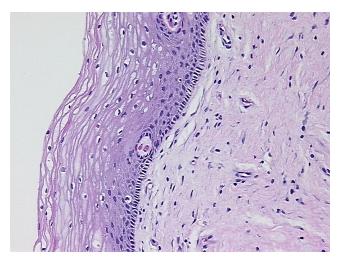

its

Normal: 100%
Lesional: 0%
Tumor: 0%
Tumor Hypo/Acellular 0%

Stroma:

Tumor Hypercellular

Stroma:

0%

Necrosis: 0%

**Pathology Verification** Non Tumor Structures: 10% Squamous epithelium, 90% Fibromuscular stroma; Other **notes from H&E review:** Features/Comments: Transformation Zone absent

CASE Diagnosis (from medical center path

report):

Endometrium, proliferative

**Age:** 37

**Gender:** Female

Storage: Store FFPE tissue sections at +4°C.



**OriGene Technologies, Inc.** 9620 Medical Center Drive, Ste 200

CN: techsupport@origene.cn

Rockville, MD 20850, US Phone: +1-888-267-4436 https://www.origene.com techsupport@origene.com EU: info-de@origene.com



Stability:

All FFPE tissue sections are stable for 1 year from date of purchase.

## **Product images:**



4x Image



20x Image