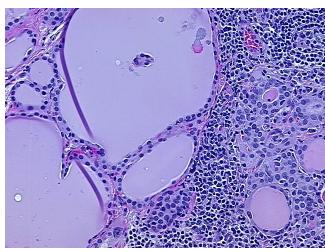

thology Verification

notes from H&E review:

Carcinoma of thyroid, papillary, focal

Non Tumor Structures: 65% Thyroid follicles, 15% Fibrous stroma, 20% Lymphoid stroma

CASE Diagnosis (from medical center path

report):

**Age:** 60

**Gender:** Female

Tumor Grade: Not Reported



**OriGene Technologies, Inc.** 9620 Medical Center Drive, Ste 200

CN: techsupport@origene.cn

Rockville, MD 20850, US Phone: +1-888-267-4436 https://www.origene.com techsupport@origene.com EU: info-de@origene.com



Minimum Stage

Grouping:

T (Extent of Primary

Tumor):

N (Lymph node

metastasis):

M (Distant metastasis): MX

**Storage:** Store FFPE tissue sections at +4°C.

I

T1

N0

**Stability:** All FFPE tissue sections are stable for 1 year from date of purchase.

## **Product images:**



4x Image



20x Image