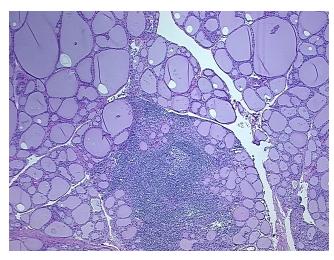

:

\_\_.

Pathology Verification

notes from H&E review:

Carcinoma of thyroid, papillary, focal

Non Tumor Structures: 65% Thyroid follicles, 15% Fibrous stroma, 20% Lymphoid stroma

CASE Diagnosis (from medical center path

report):

**Age:** 60

**Gender:** Female

Tumor Grade: Not Reported



**OriGene Technologies, Inc.** 9620 Medical Center Drive, Ste 200

CN: techsupport@origene.cn

Rockville, MD 20850, US Phone: +1-888-267-4436 https://www.origene.com techsupport@origene.com EU: info-de@origene.com



Minimum Stage

Grouping:

T (Extent of Primary

Tumor):

N (Lymph node

metastasis):

M (Distant metastasis): MX

**Storage:** Store FFPE tissue sections at +4°C.

I

T1

N0

**Stability:** All FFPE tissue sections are stable for 1 year from date of purchase.

## **Product images:**



4x Image



20x Image