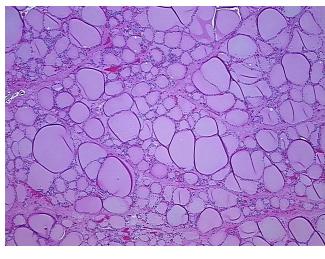

oma:

0%

**Necrosis:** 

**Pathology Verification** 

notes from H&E review:

**CASE Diagnosis (from** medical center path

report):

Carcinoma of thyroid, papillary, focal

Non Tumor Structures: 95% Thyroid follicles, 5% Fibrous stroma

47 Age:

Gender: Female

**Tumor Grade:** Not Reported



OriGene Technologies, Inc. 9620 Medical Center Drive, Ste 200

CN: techsupport@origene.cn

Rockville, MD 20850, US Phone: +1-888-267-4436 https://www.origene.com techsupport@origene.com EU: info-de@origene.com



Minimum Stage

**Grouping:** 

T (Extent of Primary

Tumor):

N (Lymph node

N0

T1

I

metastasis):

M (Distant metastasis): MX

**Storage:** Store FFPE tissue sections at +4°C.

**Stability:** All FFPE tissue sections are stable for 1 year from date of purchase.

## **Product images:**



4x Image



20x Image