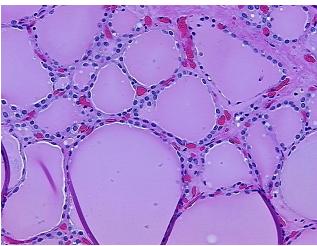

Necrosis:** 

**Pathology Verification** 

notes from H&E review:

**CASE Diagnosis (from** medical center path

report):

Carcinoma of thyroid, papillary, focal

Non Tumor Structures: 95% Thyroid follicles, 5% Fibrous stroma

47 Age:

Gender: Female

**Tumor Grade:** Not Reported



OriGene Technologies, Inc. 9620 Medical Center Drive, Ste 200

CN: techsupport@origene.cn

Rockville, MD 20850, US Phone: +1-888-267-4436 https://www.origene.com techsupport@origene.com EU: info-de@origene.com



Minimum Stage

**Grouping:** 

T (Extent of Primary

Tumor):

N (Lymph node

N0

T1

I

metastasis):

M (Distant metastasis): MX

**Storage:** Store FFPE tissue sections at +4°C.

**Stability:** All FFPE tissue sections are stable for 1 year from date of purchase.

## **Product images:**



4x Image



20x Image