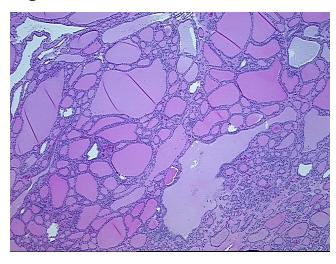

roid, follicular

Carcinoma of thyroid, papillary, focal

CU0000012136

Normal: 0%
Lesional: 0%
Tumor: 95%

Tumor Hypo/Acellular

Stroma:

Case ID:

Tumor Hypercellular 0%

Stroma:

Necrosis: 0%

CASE Diagnosis (from medical center path

report):

Age:

47

5%

Gender: Female

Tumor Grade: Not Reported

Minimum Stage

Grouping:

OriGene Technologies, Inc.

9620 Medical Center Drive, Ste 200 Rockville, MD 20850, US Phone: +1-888-267-4436 https://www.origene.com techsupport@origene.com EU: info-de@origene.com CN: techsupport@origene.cn





T (Extent of Primary

Tumor):

N (Lymph node N0

metastasis):

M (Distant metastasis): MX

**Storage:** Store FFPE tissue sections at +4°C.

T1

**Stability:** All FFPE tissue sections are stable for 1 year from date of purchase.

## **Product images:**



4x Image



20x Image