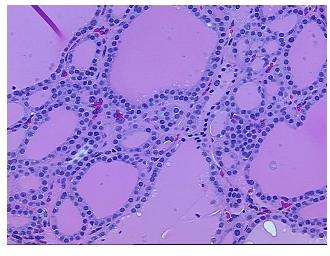

ular

Carcinoma of thyroid, papillary, focal

CU0000012136

Normal: 0%
Lesional: 0%
Tumor: 95%

Tumor Hypo/Acellular

Stroma:

Case ID:

Tumor Hypercellular 0%

Stroma:

Necrosis: 0%

CASE Diagnosis (from medical center path

report):

Age:

47

5%

Gender: Female

Tumor Grade: Not Reported

Minimum Stage

Grouping:

OriGene Technologies, Inc.

9620 Medical Center Drive, Ste 200 Rockville, MD 20850, US Phone: +1-888-267-4436 https://www.origene.com techsupport@origene.com EU: info-de@origene.com CN: techsupport@origene.cn





T (Extent of Primary

Tumor):

N (Lymph node N0

metastasis):

M (Distant metastasis): MX

**Storage:** Store FFPE tissue sections at +4°C.

T1

**Stability:** All FFPE tissue sections are stable for 1 year from date of purchase.

## **Product images:**



4x Image



20x Image