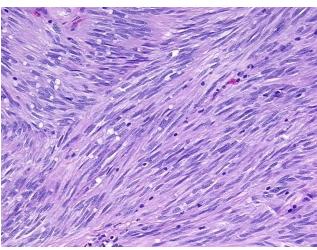

## **Product data:**

**Product Type: FFPE Sections Disease State:** Other Disease

**Diagnosis Category:** Gastrointestinal Stromal Tumor (GIST)

Tissue: Stomach

Frozen Sample ID: PA15477CFE

Case ID: CU0000012128

Tissue of Origin: Stomach Site of Finding: Stomach

Т Appearance:

Sample Diagnosis (from Pathology Verification):

Gastrointestinal stromal tumor of stomach

0% Normal: Lesional: 0% 96% Tumor:

Tumor Hypo/Acellular

## **Product images:**

4x Image

20x Image