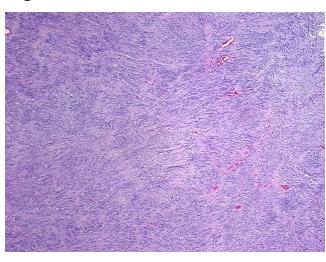

## **Product data:**

**Product Type: FFPE Sections Disease State:** Other Disease

**Diagnosis Category:** Gastrointestinal Stromal Tumor (GIST)

Tissue: Stomach

Frozen Sample ID: PA15477CFE

Case ID: CU0000012128

Tissue of Origin: Stomach Site of Finding: Stomach

Т Appearance:

Sample Diagnosis (from Pathology Verification):

Gastrointestinal stromal tumor of stomach

0% Normal: Lesional: 0% 96% Tumor:

Tumor Hypo/Acellular

## **Product images:**

4x Image

20x Image