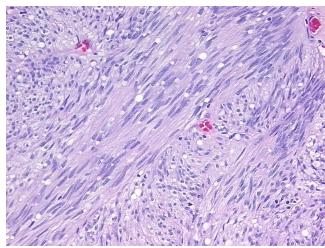

gnosis (from

medical center path

report):

Age: 36
Gender: Male

Tumor Grade: Not Reported

Minimum Stage Not Reported

Grouping:

OriGene Technologies, Inc.

9620 Medical Center Drive, Ste 200 Rockville, MD 20850, US Phone: +1-888-267-4436 https://www.origene.com techsupport@origene.com EU: info-de@origene.com CN: techsupport@origene.cn





T (Extent of Primary

Tumor):

Not Reported

N (Lymph node

Not Reported

metastasis):

M (Distant metastasis): Not Reported

**Diagnostic Test Results:** S100 protein, Negative; Desmin! by IHC, Negative; MSA ~ Muscle Specific Actin, Negative;

CD117 ~ C-kit ~ SCFR! by IHC, Positive

Storage: Store FFPE tissue sections at +4°C.

**Stability:** All FFPE tissue sections are stable for 1 year from date of purchase.

## **Product images:**



4x Image



20x Image