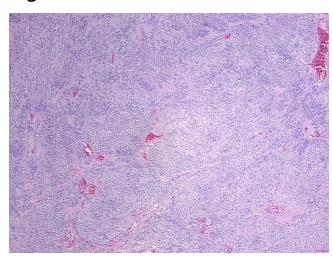

0%

CASE Diagnosis (from

medical center path

report):

Age: 36
Gender: Male

Tumor Grade: Not Reported

Minimum Stage Not Reported

Grouping:

OriGene Technologies, Inc.

9620 Medical Center Drive, Ste 200 Rockville, MD 20850, US Phone: +1-888-267-4436 https://www.origene.com techsupport@origene.com EU: info-de@origene.com CN: techsupport@origene.cn





T (Extent of Primary

Tumor):

Not Reported

N (Lymph node

Not Reported

metastasis):

M (Distant metastasis): Not Reported

**Diagnostic Test Results:** S100 protein, Negative; Desmin! by IHC, Negative; MSA ~ Muscle Specific Actin, Negative;

CD117 ~ C-kit ~ SCFR! by IHC, Positive

Storage: Store FFPE tissue sections at +4°C.

**Stability:** All FFPE tissue sections are stable for 1 year from date of purchase.

## **Product images:**



4x Image



20x Image