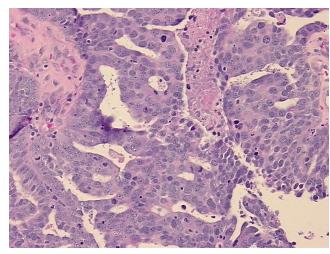

: 0%

90% Tumor:

Tumor Hypo/Acellular

Stroma:

**Tumor Hypercellular** 0%

Stroma:

5% **Necrosis:** 

**CASE Diagnosis (from** 

medical center path

report):

Carcinoma of peritoneum, papillary serous

42 Age:

Gender: **Female** 

**Tumor Grade:** FIGO G3: Poorly differentiated IV

5%

Minimum Stage

Grouping:

OriGene Technologies, Inc. 9620 Medical Center Drive, Ste 200

Rockville, MD 20850, US Phone: +1-888-267-4436 https://www.origene.com techsupport@origene.com

EU: info-de@origene.com CN: techsupport@origene.cn



T (Extent of Primary

Tumor):

T3c

N (Lymph node

N0

metastasis):

M (Distant metastasis): M1

**Storage:** Store FFPE tissue sections at +4°C.

**Stability:** All FFPE tissue sections are stable for 1 year from date of purchase.

## **Product images:**



4x Image



20x Image