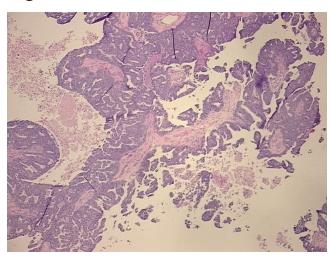

0%

Lesional: 0%

90% Tumor:

Tumor Hypo/Acellular

Stroma:

**Tumor Hypercellular** 0%

Stroma:

5% **Necrosis:** 

**CASE Diagnosis (from** 

medical center path

report):

Carcinoma of peritoneum, papillary serous

42 Age:

Gender: **Female** 

**Tumor Grade:** FIGO G3: Poorly differentiated IV

5%

Minimum Stage

Grouping:

OriGene Technologies, Inc. 9620 Medical Center Drive, Ste 200

Rockville, MD 20850, US Phone: +1-888-267-4436 https://www.origene.com techsupport@origene.com

EU: info-de@origene.com CN: techsupport@origene.cn



T (Extent of Primary

Tumor):

T3c

N (Lymph node

N0

metastasis):

M (Distant metastasis): M1

**Storage:** Store FFPE tissue sections at +4°C.

**Stability:** All FFPE tissue sections are stable for 1 year from date of purchase.

## **Product images:**



4x Image



20x Image