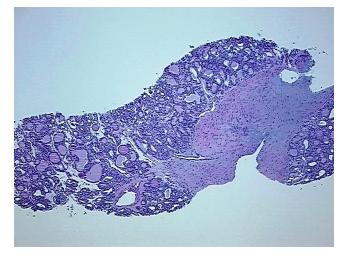

sue of Origin: Thyroid gland

Site of Finding: Thyroid gland

Appearance:
Sample Diagnosis (from

Pathology Verification):

Adenoma of thyroid, follicular

PA000089D7

Tumor

25%

 Normal:
 0%

 Lesional:
 0%

 Tumor:
 75%

Tumor Hypo/Acellular

Stroma:

Tumor Hypercellular 0%

Stroma:

Necrosis: 0%

CASE Diagnosis (from

medical center path

report):

Carcinoma of thyroid, papillary

**Age:** 51

**Gender:** Female

**Storage:** Store FFPE tissue sections at +4°C.

**Stability:** All FFPE tissue sections are stable for 1 year from date of purchase.



**OriGene Technologies, Inc.** 9620 Medical Center Drive, Ste 200

CN: techsupport@origene.cn

Rockville, MD 20850, US Phone: +1-888-267-4436 https://www.origene.com techsupport@origene.com EU: info-de@origene.com



## **Product images:**



4x Image



20x Image