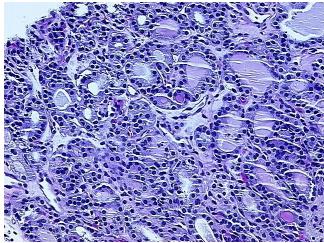

n: Thyroid gland

Site of Finding: Thyroid gland

Appearance:
Sample Diagnosis (from

Pathology Verification):

Adenoma of thyroid, follicular

PA000089D7

Tumor

25%

 Normal:
 0%

 Lesional:
 0%

 Tumor:
 75%

Tumor Hypo/Acellular

Stroma:

Tumor Hypercellular 0%

Stroma:

Necrosis: 0%

CASE Diagnosis (from

medical center path

report):

Carcinoma of thyroid, papillary

**Age:** 51

**Gender:** Female

**Storage:** Store FFPE tissue sections at +4°C.

**Stability:** All FFPE tissue sections are stable for 1 year from date of purchase.



**OriGene Technologies, Inc.** 9620 Medical Center Drive, Ste 200

CN: techsupport@origene.cn

Rockville, MD 20850, US Phone: +1-888-267-4436 https://www.origene.com techsupport@origene.com EU: info-de@origene.com



## **Product images:**



4x Image



20x Image