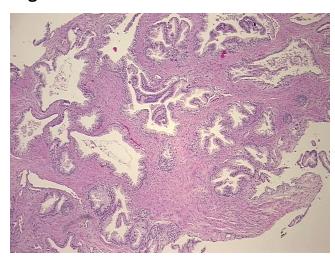

lar** 

Stroma:

0%

**Necrosis:** 

**Pathology Verification** notes from H&E review:

**CASE Diagnosis (from** medical center path

report):

Adenocarcinoma of prostate

Non Tumor Structures: 60% Epithelium, 40% Fibromuscular stroma

55 Age: Gender: Male

**Tumor Grade:** Gleason Score: 3+3=6/10



OriGene Technologies, Inc. 9620 Medical Center Drive, Ste 200

CN: techsupport@origene.cn

Rockville, MD 20850, US Phone: +1-888-267-4436 https://www.origene.com techsupport@origene.com EU: info-de@origene.com



Minimum Stage Grouping:

Ш

T (Extent of Primary

Tumor):

N (Lymph node

N0

T2a

metastasis):

M (Distant metastasis): MX

**Storage:** Store FFPE tissue sections at +4°C.

**Stability:** All FFPE tissue sections are stable for 1 year from date of purchase.

## **Product images:**



4x Image



20x Image