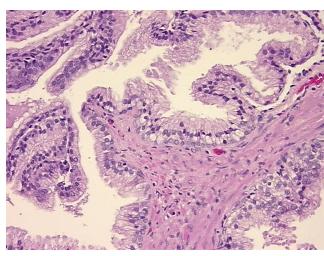

ma:

0%

**Necrosis:** 

**Pathology Verification** notes from H&E review:

**CASE Diagnosis (from** medical center path

report):

Adenocarcinoma of prostate

Non Tumor Structures: 60% Epithelium, 40% Fibromuscular stroma

55 Age: Gender: Male

**Tumor Grade:** Gleason Score: 3+3=6/10



OriGene Technologies, Inc. 9620 Medical Center Drive, Ste 200

CN: techsupport@origene.cn

Rockville, MD 20850, US Phone: +1-888-267-4436 https://www.origene.com techsupport@origene.com EU: info-de@origene.com



Minimum Stage Grouping:

Ш

T (Extent of Primary

Tumor):

N (Lymph node

N0

T2a

metastasis):

M (Distant metastasis): MX

**Storage:** Store FFPE tissue sections at +4°C.

**Stability:** All FFPE tissue sections are stable for 1 year from date of purchase.

## **Product images:**



4x Image



20x Image