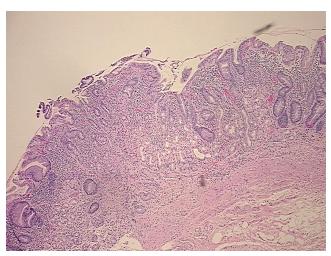

ular 0%

Stroma:

Necrosis: 09

Pathology Verification notes from H&E review:

Non Tumor Structures: 10% Mucosa, 30% Submucosa, 60% Muscle

CASE Diagnosis (from medical center path

report):

Adenocarcinoma of stomach

**Age:** 65

**Gender:** Female

**Tumor Grade:** AJCC G3: Poorly differentiated



**OriGene Technologies, Inc.** 9620 Medical Center Drive, Ste 200

CN: techsupport@origene.cn

Rockville, MD 20850, US Phone: +1-888-267-4436 https://www.origene.com techsupport@origene.com EU: info-de@origene.com



Minimum Stage Grouping:

Ш

T (Extent of Primary

Tumor):

N (Lymph node

N2

T1

metastasis):

M (Distant metastasis): MX

Storage: Store FFPE tissue sections at +4°C.

**Stability:** All FFPE tissue sections are stable for 1 year from date of purchase.

## **Product images:**



4x Image



20x Image