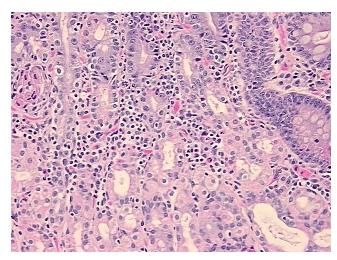

oma:

Necrosis: 09

Pathology Verification notes from H&E review:

Non Tumor Structures: 10% Mucosa, 30% Submucosa, 60% Muscle

CASE Diagnosis (from medical center path

report):

Adenocarcinoma of stomach

**Age:** 65

**Gender:** Female

**Tumor Grade:** AJCC G3: Poorly differentiated



**OriGene Technologies, Inc.** 9620 Medical Center Drive, Ste 200

CN: techsupport@origene.cn

Rockville, MD 20850, US Phone: +1-888-267-4436 https://www.origene.com techsupport@origene.com EU: info-de@origene.com



Minimum Stage Grouping:

Ш

T (Extent of Primary

Tumor):

N (Lymph node

N2

T1

metastasis):

M (Distant metastasis): MX

Storage: Store FFPE tissue sections at +4°C.

**Stability:** All FFPE tissue sections are stable for 1 year from date of purchase.

## **Product images:**



4x Image



20x Image