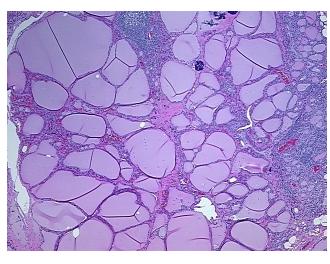

Appearance:

Sample Diagnosis (from Pathology Verification):

Thyroiditis, lymphocytic

**Thyroiditis** 

0% Normal:

Lesional: 100%

0% Tumor:

Stroma:

0%

**Tumor Hypercellular** 

Tumor Hypo/Acellular

Stroma:

0%

**Necrosis:** 

**Pathology Verification** notes from H&E review:

Non Tumor Structures: 80% Thyroid follicles, 5% Fibrous stroma, 15% Lymphoid stroma

## **Product images:**

4x Image

20x Image