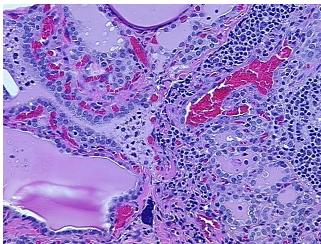

Appearance:

Sample Diagnosis (from Pathology Verification):

Thyroiditis, lymphocytic

**Thyroiditis** 

0% Normal:

Lesional: 100%

0% Tumor:

Stroma:

0%

**Tumor Hypercellular** 

Tumor Hypo/Acellular

Stroma:

0%

**Necrosis:** 

**Pathology Verification** notes from H&E review:

Non Tumor Structures: 80% Thyroid follicles, 5% Fibrous stroma, 15% Lymphoid stroma

## **Product images:**

4x Image

20x Image