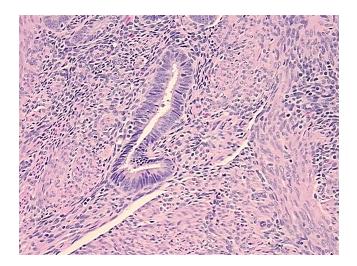

etriotic tissue

Site of Finding: Uterus

Appearance:

Sample Diagnosis (from Pathology Verification):

Adenomyosis of myometrium

 Normal:
 90%

 Lesional:
 10%

 Tumor:
 0%

Tumor Hypo/Acellular

Stroma:

0%

**Tumor Hypercellular** 

Stroma:

0%

Necrosis: 09

Pathology Verification notes from H&E review:

Non Tumor Structures: 70% Myometrium, 30% proliferative endometrium

**Age:** 36

Gender: Female

**Storage:** Store FFPE tissue sections at +4°C.

**Stability:** All FFPE tissue sections are stable for 1 year from date of purchase.



**OriGene Technologies, Inc.** 9620 Medical Center Drive, Ste 200

CN: techsupport@origene.cn

Rockville, MD 20850, US Phone: +1-888-267-4436 https://www.origene.com techsupport@origene.com EU: info-de@origene.com



## **Product images:**



4x Image



20x Image