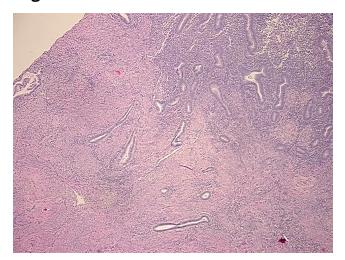

rigin: Endometriotic tissue

Site of Finding: Uterus

Appearance:

Sample Diagnosis (from Pathology Verification):

Adenomyosis of myometrium

 Normal:
 90%

 Lesional:
 10%

 Tumor:
 0%

Tumor Hypo/Acellular

Stroma:

0%

**Tumor Hypercellular** 

Stroma:

0%

Necrosis: 09

Pathology Verification notes from H&E review:

Non Tumor Structures: 70% Myometrium, 30% proliferative endometrium

**Age:** 36

Gender: Female

**Storage:** Store FFPE tissue sections at +4°C.

**Stability:** All FFPE tissue sections are stable for 1 year from date of purchase.



**OriGene Technologies, Inc.** 9620 Medical Center Drive, Ste 200

CN: techsupport@origene.cn

Rockville, MD 20850, US Phone: +1-888-267-4436 https://www.origene.com techsupport@origene.com EU: info-de@origene.com



## **Product images:**



4x Image



20x Image