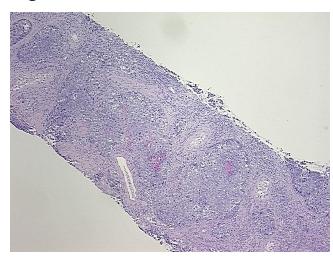

port):

32 Age:

Gender: Male

**Tumor Grade:** Not Reported

Minimum Stage IΑ

Grouping:



9620 Medical Center Drive, Ste 200 Rockville, MD 20850, US Phone: +1-888-267-4436 https://www.origene.com techsupport@origene.com EU: info-de@origene.com CN: techsupport@origene.cn





T (Extent of Primary

Tumor):

T1

N (Lymph node

NX

metastasis):

M (Distant metastasis): MX

Diagnostic Test Results: Placental alkaline phosphatase ~ PLAP! by IHC, Positive; Human chorionic gonadotropin ~

HCG! by IHC, Negative; Alpha-1-fetoprotein ~ AFP! by IHC, Negative; CD30 ~ Ki1! by

IHC,Positive; Cytokeratin AE1/AE3 ~ AE1/AE3! by IHC,Positive; CD117 ~

Storage: Store FFPE tissue sections at +4°C.

**Stability:** All FFPE tissue sections are stable for 1 year from date of purchase.

## **Product images:**



4x Image



20x Image