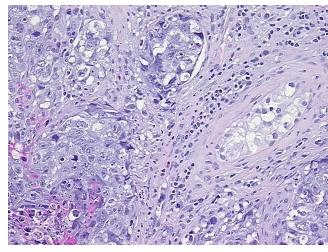

ge:

Gender: Male

**Tumor Grade:** Not Reported

Minimum Stage IΑ

Grouping:



9620 Medical Center Drive, Ste 200 Rockville, MD 20850, US Phone: +1-888-267-4436 https://www.origene.com techsupport@origene.com EU: info-de@origene.com CN: techsupport@origene.cn





T (Extent of Primary

Tumor):

T1

N (Lymph node

NX

metastasis):

M (Distant metastasis): MX

Diagnostic Test Results: Placental alkaline phosphatase ~ PLAP! by IHC, Positive; Human chorionic gonadotropin ~

HCG! by IHC, Negative; Alpha-1-fetoprotein ~ AFP! by IHC, Negative; CD30 ~ Ki1! by

IHC,Positive; Cytokeratin AE1/AE3 ~ AE1/AE3! by IHC,Positive; CD117 ~

Storage: Store FFPE tissue sections at +4°C.

**Stability:** All FFPE tissue sections are stable for 1 year from date of purchase.

## **Product images:**



4x Image



20x Image