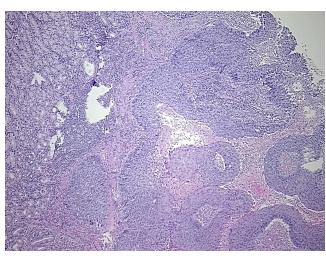

## **Product images:**

4x Image

20x Image

## **Product data:**

**Product Type:** FFPE Sections

**Disease State:** Cancer

**Diagnosis Category:** Esophageal/Gastroesphageal Cancer

Tissue: Esophagus

Frozen Sample ID: PA15478121

Case ID: CU0000011781

**Tissue of Origin:** Esophagus

Site of Finding: Stomach

Appearance: T

Sample Diagnosis (from

Pathology Verification):

Carcinoma of esophagus, squamous cell

Normal: 10%

Lesional: 0%

Tumor: 70%

Pathology Verification

notes from H&E review:

Carcinoma of esophagus, squamous cell

Tumor: direct extension

CASE Diagnosis (from medical center path

report):

**Age:** 79

Gender: Male