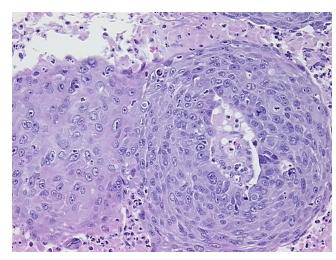

## **Product images:**

4x Image

20x Image

## **Product data:**

**Product Type:** FFPE Sections

**Disease State:** Cancer

**Diagnosis Category:** Esophageal/Gastroesphageal Cancer

Tissue: Esophagus

Frozen Sample ID: PA15478121

Case ID: CU0000011781

**Tissue of Origin:** Esophagus

Site of Finding: Stomach

Appearance: T

Sample Diagnosis (from

Pathology Verification):

Carcinoma of esophagus, squamous cell

Normal: 10%

Lesional: 0%

Tumor: 70%

Pathology Verification

notes from H&E review:

Carcinoma of esophagus, squamous cell

Tumor: direct extension

CASE Diagnosis (from medical center path

report):

**Age:** 79

Gender: Male