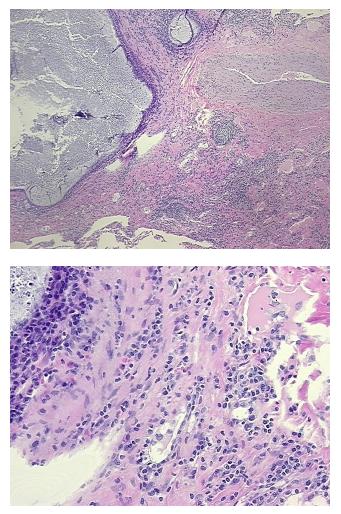

| Product data:                                           |                                                                                                                                                            |
|---------------------------------------------------------|------------------------------------------------------------------------------------------------------------------------------------------------------------|
| Product Type:                                           | FFPE Sections                                                                                                                                              |
| Disease State:                                          | Other Disease                                                                                                                                              |
| Diagnosis Category:                                     | Fibrosis                                                                                                                                                   |
| Tissue:                                                 | Lung                                                                                                                                                       |
| Frozen Sample ID:                                       | PA00008F4B                                                                                                                                                 |
| Case ID:                                                | CU0000011780                                                                                                                                               |
| Tissue of Origin:                                       | Lung                                                                                                                                                       |
| Site of Finding:                                        | Lung                                                                                                                                                       |
| Appearance:                                             | L                                                                                                                                                          |
| Sample Diagnosis (from<br>Pathology Verification):      | Cystic fibrosis of lung                                                                                                                                    |
| Normal:                                                 | 0%                                                                                                                                                         |
| Lesional:                                               | 100%                                                                                                                                                       |
| Tumor:                                                  | 0%                                                                                                                                                         |
| Tumor Hypo/Acellular<br>Stroma:                         | 0%                                                                                                                                                         |
| Tumor Hypercellular<br>Stroma:                          | 0%                                                                                                                                                         |
| Necrosis:                                               | 0%                                                                                                                                                         |
| Pathology Verification<br>notes from H&E review:        | Lesion (100%): Endstage 100%; Inflammation: Severe Mixed inflammatory infiltrate; Other<br>Features/Comments: No normal architecture in lesional component |
| CASE Diagnosis (from<br>medical center path<br>report): | Cystic fibrosis of lung                                                                                                                                    |
| Age:                                                    | 43                                                                                                                                                         |
| Gender:                                                 | Male                                                                                                                                                       |
| Storage:                                                | Store FFPE tissue sections at +4°C.                                                                                                                        |
|                                                         |                                                                                                                                                            |

## **Product images:**

4x Image

20x Image

This product is to be used for laboratory only. Not for diagnostic or therapeutic use. ©2022 OriGene Technologies, Inc., 9620 Medical Center Drive, Ste 200, Rockville, MD 20850, US