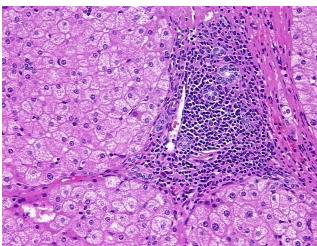

es, 5% Triads; Other Features/Comments: Chronic active hepatitis with cirrhosis, compatible with

Hepatitis B infection (per path report)

**CASE Diagnosis (from** medical center path

report):

Carcinoma of liver, hepatocellular

58 Age:

Gender: **Female** 



OriGene Technologies, Inc. 9620 Medical Center Drive, Ste 200

CN: techsupport@origene.cn

Rockville, MD 20850, US Phone: +1-888-267-4436 https://www.origene.com techsupport@origene.com EU: info-de@origene.com



Tumor Grade: Not Reported

Minimum Stage

**Grouping:** 

T (Extent of Primary T1

Tumor):

N (Lymph node NX

metastasis):

M (Distant metastasis): MX

**Storage:** Store FFPE tissue sections at +4°C.

**Stability:** All FFPE tissue sections are stable for 1 year from date of purchase.

## **Product images:**



4x Image



20x Image