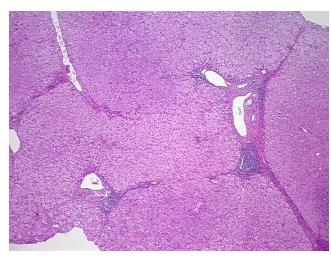

s: 95% Lobules, 5% Triads; Other Features/Comments: Chronic active hepatitis with cirrhosis, compatible with

Hepatitis B infection (per path report)

**CASE Diagnosis (from** medical center path

report):

Carcinoma of liver, hepatocellular

58 Age:

Gender: **Female** 



OriGene Technologies, Inc. 9620 Medical Center Drive, Ste 200

CN: techsupport@origene.cn

Rockville, MD 20850, US Phone: +1-888-267-4436 https://www.origene.com techsupport@origene.com EU: info-de@origene.com



Tumor Grade: Not Reported

Minimum Stage

**Grouping:** 

T (Extent of Primary T1

Tumor):

N (Lymph node NX

metastasis):

M (Distant metastasis): MX

**Storage:** Store FFPE tissue sections at +4°C.

**Stability:** All FFPE tissue sections are stable for 1 year from date of purchase.

## **Product images:**



4x Image



20x Image