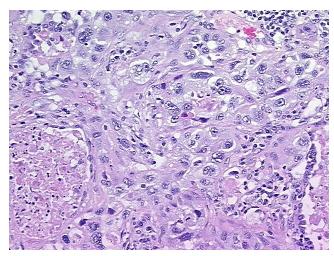

om H&E review:

Tumor Stroma (Cellular): Desmoplastic reaction; Inflammation: Mild Lymphoplasmacytic

infiltrate

70%

CASE Diagnosis (from

medical center path

report):

Carcinoma of lung, squamous cell

**Age:** 71

**Gender:** Female

**Tumor Grade:** AJCC G3: Poorly differentiated



**OriGene Technologies, Inc.** 9620 Medical Center Drive, Ste 200

CN: techsupport@origene.cn

Rockville, MD 20850, US Phone: +1-888-267-4436 https://www.origene.com techsupport@origene.com EU: info-de@origene.com



Minimum Stage Grouping:

IIB

T2

T (Extent of Primary

Tumor):

N (Lymph node N1

metastasis):

M (Distant metastasis): MX

Storage: Store FFPE tissue sections at +4°C.

**Stability:** All FFPE tissue sections are stable for 1 year from date of purchase.

## **Product images:**



4x Image



20x Image