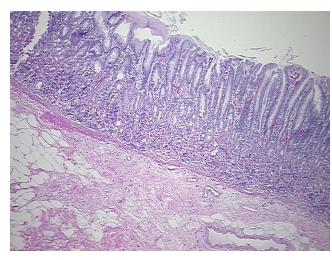

troma:

0%

Necrosis: 0%

Pathology Verification notes from H&E review:

Non Tumor Structures: 10% Mucosa, 5% Submucosa, 85% Muscle

CASE Diagnosis (from medical center path

report):

Adenocarcinoma of stomach

**Age:** 54

**Gender:** Female

**Tumor Grade:** AJCC G2: Moderately differentiated



**OriGene Technologies, Inc.** 9620 Medical Center Drive, Ste 200

CN: techsupport@origene.cn

Rockville, MD 20850, US Phone: +1-888-267-4436 https://www.origene.com techsupport@origene.com EU: info-de@origene.com



Minimum Stage Grouping:

Ш

T3

T (Extent of Primary

Tumor):

N (Lymph node NX

metastasis):

M (Distant metastasis): MX

**Storage:** Store FFPE tissue sections at +4°C.

**Stability:** All FFPE tissue sections are stable for 1 year from date of purchase.

## **Product images:**



4x Image



20x Image