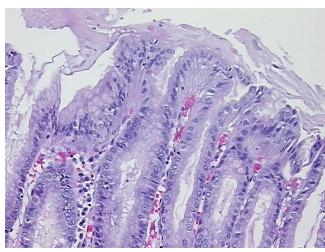

Necrosis: 0%

Pathology Verification notes from H&E review:

Non Tumor Structures: 10% Mucosa, 5% Submucosa, 85% Muscle

CASE Diagnosis (from medical center path

report):

Adenocarcinoma of stomach

**Age:** 54

**Gender:** Female

**Tumor Grade:** AJCC G2: Moderately differentiated



**OriGene Technologies, Inc.** 9620 Medical Center Drive, Ste 200

CN: techsupport@origene.cn

Rockville, MD 20850, US Phone: +1-888-267-4436 https://www.origene.com techsupport@origene.com EU: info-de@origene.com



Minimum Stage Grouping:

Ш

T3

T (Extent of Primary

Tumor):

N (Lymph node NX

metastasis):

M (Distant metastasis): MX

**Storage:** Store FFPE tissue sections at +4°C.

**Stability:** All FFPE tissue sections are stable for 1 year from date of purchase.

## **Product images:**



4x Image



20x Image