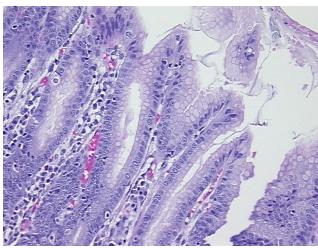

crosis:** 

**Pathology Verification** notes from H&E review:

**CASE Diagnosis (from** medical center path

report):

Adenocarcinoma of stomach

Non Tumor Structures: 10% Mucosa, 5% Submucosa, 85% Muscle

54 Age:

Gender: **Female** 

**Tumor Grade:** AJCC G2: Moderately differentiated



OriGene Technologies, Inc. 9620 Medical Center Drive, Ste 200

CN: techsupport@origene.cn

Rockville, MD 20850, US Phone: +1-888-267-4436 https://www.origene.com techsupport@origene.com EU: info-de@origene.com



Minimum Stage Grouping:

Ш

T (Extent of Primary

Tumor):

N (Lymph node

NX

T3

metastasis):

M (Distant metastasis): MX

**Storage:** Store FFPE tissue sections at +4°C.

**Stability:** All FFPE tissue sections are stable for 1 year from date of purchase.

## **Product images:**



4x Image



20x Image