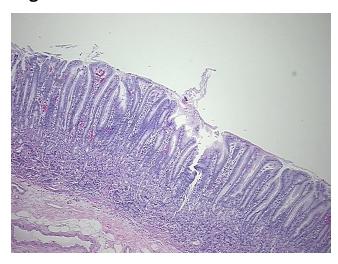

troma:

**Necrosis:** 

**Pathology Verification** notes from H&E review:

**CASE Diagnosis (from** medical center path

report):

Adenocarcinoma of stomach

Non Tumor Structures: 10% Mucosa, 5% Submucosa, 85% Muscle

54 Age:

Gender: **Female** 

**Tumor Grade:** AJCC G2: Moderately differentiated



OriGene Technologies, Inc. 9620 Medical Center Drive, Ste 200

CN: techsupport@origene.cn

Rockville, MD 20850, US Phone: +1-888-267-4436 https://www.origene.com techsupport@origene.com EU: info-de@origene.com



Minimum Stage Grouping:

Ш

T (Extent of Primary

Tumor):

N (Lymph node

NX

T3

metastasis):

M (Distant metastasis): MX

**Storage:** Store FFPE tissue sections at +4°C.

**Stability:** All FFPE tissue sections are stable for 1 year from date of purchase.

## **Product images:**



4x Image



20x Image