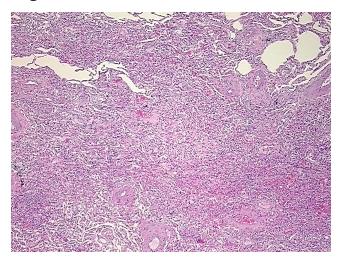

review:

CASE Diagnosis (from medical center path

report):

**Age:** 69

Gender: Male

**Tumor Grade:** AJCC G2: Moderately differentiated

0%

OriGene Technologies, Inc.

9620 Medical Center Drive, Ste 200 Rockville, MD 20850, US Phone: +1-888-267-4436 https://www.origene.com techsupport@origene.com EU: info-de@origene.com CN: techsupport@origene.cn



No normal architecture in lesional component

Carcinoma of lung, squamous cell

Minimum Stage Grouping:

ΙB

T (Extent of Primary

Tumor):

N (Lymph node

N0

T2

metastasis):

M (Distant metastasis): MX

Diagnostic Test Results: Verhoeff-Van Gieson ~ Elastin stain,Pleura involved

**Storage:** Store FFPE tissue sections at +4°C.

**Stability:** All FFPE tissue sections are stable for 1 year from date of purchase.

## **Product images:**



4x Image



20x Image