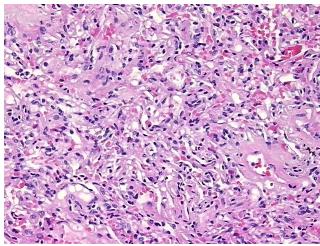

E Diagnosis (from medical center path

report):

**Age:** 69

Gender: Male

**Tumor Grade:** AJCC G2: Moderately differentiated

0%

OriGene Technologies, Inc.

9620 Medical Center Drive, Ste 200 Rockville, MD 20850, US Phone: +1-888-267-4436 https://www.origene.com techsupport@origene.com EU: info-de@origene.com CN: techsupport@origene.cn



No normal architecture in lesional component

Carcinoma of lung, squamous cell

Minimum Stage Grouping:

ΙB

T (Extent of Primary

Tumor):

N (Lymph node

N0

T2

metastasis):

M (Distant metastasis): MX

Diagnostic Test Results: Verhoeff-Van Gieson ~ Elastin stain,Pleura involved

**Storage:** Store FFPE tissue sections at +4°C.

**Stability:** All FFPE tissue sections are stable for 1 year from date of purchase.

## **Product images:**



4x Image



20x Image