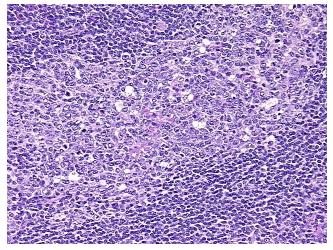

osis:** 

**Pathology Verification** notes from H&E review: Non Tumor Structures: 65% Follicles, 35% Inter-follicular zone

**CASE Diagnosis (from** medical center path

report):

Progressive transformation of germinal centers

53 Age: Gender: Male



OriGene Technologies, Inc. 9620 Medical Center Drive, Ste 200

CN: techsupport@origene.cn

Rockville, MD 20850, US Phone: +1-888-267-4436 https://www.origene.com techsupport@origene.com EU: info-de@origene.com



Diagnostic Test Results: CD57 ~ Leu7 ~ HNK1 ~ Natural Killer Cell Marker! by IHC,Positive; CD2 ~ LFA2 ~ T11! by

IHC,Positive; CD20 ~ B1 ~ Leu16! by IHC,Positive

**Storage:** Store FFPE tissue sections at +4°C.

**Stability:** All FFPE tissue sections are stable for 1 year from date of purchase.

## **Product images:**



4x Image



20x Image