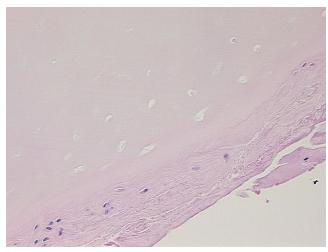

ce: F

Sample Diagnosis (from Pathology Verification):

Within normal limits

Normal: 100% Lesional: 0% Tumor: 0%

Tumor Hypo/Acellular

Stroma:

0%

**Tumor Hypercellular** 

Stroma:

0%

Necrosis: 09

Pathology Verification notes from H&E review:

Non Tumor Structures: 15% Articular cartilage, 15% Bone, 70% fatty marrow

CASE Diagnosis (from medical center path

report):

Atherosclerosis

Age: 52
Gender: Male

Storage: Store FFPE tissue sections at +4°C.



**OriGene Technologies, Inc.** 9620 Medical Center Drive, Ste 200

CN: techsupport@origene.cn

Rockville, MD 20850, US Phone: +1-888-267-4436 https://www.origene.com techsupport@origene.com EU: info-de@origene.com



Stability:

All FFPE tissue sections are stable for 1 year from date of purchase.

## **Product images:**



4x Image



20x Image