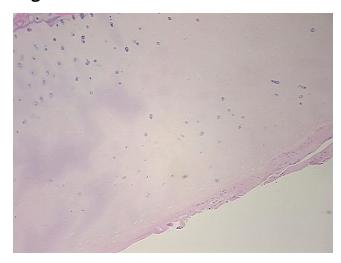

al

Appearance: F

Sample Diagnosis (from Pathology Verification):

Within normal limits

Normal: 100% Lesional: 0% Tumor: 0%

Tumor Hypo/Acellular

Stroma:

0%

**Tumor Hypercellular** 

Stroma:

0%

Necrosis: 09

Pathology Verification notes from H&E review:

Non Tumor Structures: 15% Articular cartilage, 15% Bone, 70% fatty marrow

CASE Diagnosis (from medical center path

report):

Atherosclerosis

Age: 52
Gender: Male

Storage: Store FFPE tissue sections at +4°C.



**OriGene Technologies, Inc.** 9620 Medical Center Drive, Ste 200

CN: techsupport@origene.cn

Rockville, MD 20850, US Phone: +1-888-267-4436 https://www.origene.com techsupport@origene.com EU: info-de@origene.com



Stability:

All FFPE tissue sections are stable for 1 year from date of purchase.

## **Product images:**



4x Image



20x Image