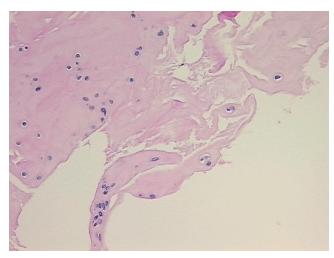

## **Product images:**

4x Image

20x Image

Appearance:

Sample Diagnosis (from Pathology Verification):

Osteoarthritis

0% Normal: Lesional: 100% 0% Tumor: 0%

Tumor Hypo/Acellular Stroma:

**Tumor Hypercellular** 0%

Stroma:

**Necrosis:** 

**Pathology Verification** 

Non Tumor Structures: 40% Articular cartilage, 30% Bone, 30% Fatty marrow; Other Features/Comments: erosion of articular cartilage showing in the section, most consistent notes from H&E review: