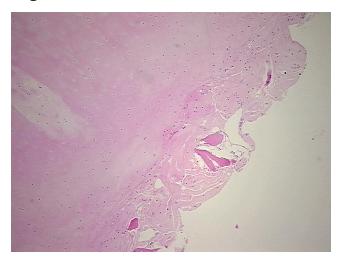

## **Product images:**

4x Image

20x Image

Appearance:

Sample Diagnosis (from Pathology Verification):

Osteoarthritis

0% Normal: Lesional: 100% 0% Tumor: 0%

Tumor Hypo/Acellular Stroma:

**Tumor Hypercellular** 0%

Stroma:

**Necrosis:** 

**Pathology Verification** 

Non Tumor Structures: 40% Articular cartilage, 30% Bone, 30% Fatty marrow; Other Features/Comments: erosion of articular cartilage showing in the section, most consistent notes from H&E review: