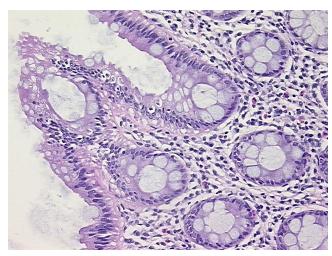

a:

**Necrosis:** 

**Pathology Verification** notes from H&E review: Non Tumor Structures: 20% Mucosa, 10% Submucosa, 70% Muscle

**CASE Diagnosis (from** medical center path

report):

Adenocarcinoma of colon

85 Age: Gender: Male

**Tumor Grade:** AJCC G2: Moderately differentiated



OriGene Technologies, Inc. 9620 Medical Center Drive, Ste 200

CN: techsupport@origene.cn

Rockville, MD 20850, US Phone: +1-888-267-4436 https://www.origene.com techsupport@origene.com EU: info-de@origene.com



Minimum Stage Grouping:

IIA

T (Extent of Primary

Tumor):

N (Lymph node

N0

T3

metastasis):

M (Distant metastasis): MX

**Storage:** Store FFPE tissue sections at +4°C.

**Stability:** All FFPE tissue sections are stable for 1 year from date of purchase.

## **Product images:**



4x Image



20x Image