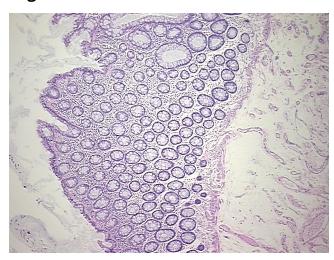

ular** Stroma:

**Necrosis:** 

**Pathology Verification** notes from H&E review: Non Tumor Structures: 20% Mucosa, 10% Submucosa, 70% Muscle

**CASE Diagnosis (from** medical center path

report):

Adenocarcinoma of colon

85 Age: Gender: Male

**Tumor Grade:** AJCC G2: Moderately differentiated



OriGene Technologies, Inc. 9620 Medical Center Drive, Ste 200

CN: techsupport@origene.cn

Rockville, MD 20850, US Phone: +1-888-267-4436 https://www.origene.com techsupport@origene.com EU: info-de@origene.com



Minimum Stage Grouping:

IIA

T (Extent of Primary

Tumor):

N (Lymph node

N0

T3

metastasis):

M (Distant metastasis): MX

**Storage:** Store FFPE tissue sections at +4°C.

**Stability:** All FFPE tissue sections are stable for 1 year from date of purchase.

## **Product images:**



4x Image



20x Image