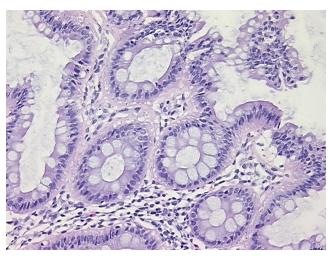

**Necrosis:** 

**Pathology Verification** 

notes from H&E review:

Non Tumor Structures: 20% Mucosa, 10% Submucosa, 70% Muscle

**CASE Diagnosis (from** medical center path

report):

Adenocarcinoma of colon

85 Age: Gender: Male

**Tumor Grade:** AJCC G2: Moderately differentiated



OriGene Technologies, Inc. 9620 Medical Center Drive, Ste 200

CN: techsupport@origene.cn

Rockville, MD 20850, US Phone: +1-888-267-4436 https://www.origene.com techsupport@origene.com EU: info-de@origene.com



Minimum Stage Grouping:

IΙΑ

T (Extent of Primary

Tumor):

N (Lymph node

N0

T3

metastasis):

M (Distant metastasis): MX

**Storage:** Store FFPE tissue sections at +4°C.

**Stability:** All FFPE tissue sections are stable for 1 year from date of purchase.

## **Product images:**



4x Image



20x Image