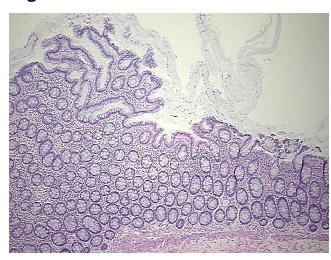

Stroma:

0%

**Necrosis:** 

**Pathology Verification** 

notes from H&E review:

Non Tumor Structures: 20% Mucosa, 10% Submucosa, 70% Muscle

**CASE Diagnosis (from** medical center path

report):

Adenocarcinoma of colon

85 Age: Gender: Male

**Tumor Grade:** AJCC G2: Moderately differentiated



OriGene Technologies, Inc. 9620 Medical Center Drive, Ste 200

CN: techsupport@origene.cn

Rockville, MD 20850, US Phone: +1-888-267-4436 https://www.origene.com techsupport@origene.com EU: info-de@origene.com



Minimum Stage Grouping:

IΙΑ

T (Extent of Primary

Tumor):

N (Lymph node

N0

T3

metastasis):

M (Distant metastasis): MX

**Storage:** Store FFPE tissue sections at +4°C.

**Stability:** All FFPE tissue sections are stable for 1 year from date of purchase.

## **Product images:**



4x Image



20x Image