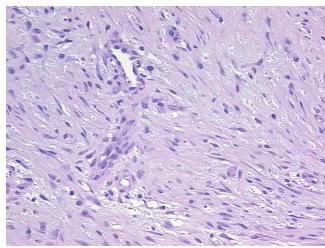

nosis (from** 

medical center path

report):

Gastrointestinal stromal tumor of stomach

18 Age:

Gender: **Female** 

**Tumor Grade:** Not Reported Minimum Stage Not Reported

Grouping:

OriGene Technologies, Inc. 9620 Medical Center Drive, Ste 200

Rockville, MD 20850, US





T (Extent of Primary

Tumor):

Not Reported

N (Lymph node

metastasis):

Not Reported

M (Distant metastasis): N

Not Reported

**Diagnostic Test Results:** 

Smooth muscle actin ~ SMA ~ Alpha-SMA! by IHC, Negative; S100 protein, Negative; Desmin!

by IHC, Negative; MSA ~ Muscle Specific Actin, Negative; CD117 ~ C-kit ~ SCFR! by IHC, Positive

**Storage:** Store FFPE tissue sections at +4°C.

**Stability:** All FFPE tissue sections are stable for 1 year from date of purchase.

## **Product images:**



4x Image



20x Image