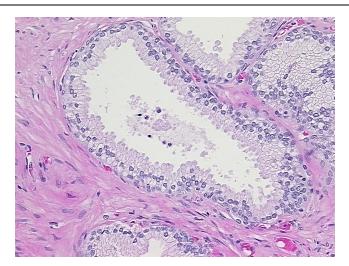

55
Gender: Male

**Tumor Grade:** AJCC G3: Poorly differentiated

0%



**OriGene Technologies, Inc.** 9620 Medical Center Drive, Ste 200

CN: techsupport@origene.cn

Rockville, MD 20850, US Phone: +1-888-267-4436 https://www.origene.com techsupport@origene.com EU: info-de@origene.com



Minimum Stage Grouping:

0a

T (Extent of Primary

Tumor):

Ta

N (Lymph node

N0

metastasis):

M (Distant metastasis): MX

Diagnostic Test Results: Proliferation index ~ PI,High; p53 oncoprotein ~ TP53! by IHC,Positive; ERBB1 ~ EGFR ~

Epidermal growth factor receptor! by IHC, Positive, weak; HER2 ~ ERBB2 ~ Neu! by

IHC, Positive, weak

Storage: Store FFPE tissue sections at +4°C.

**Stability:** All FFPE tissue sections are stable for 1 year from date of purchase.

## **Product images:**



4x Image





20x Image