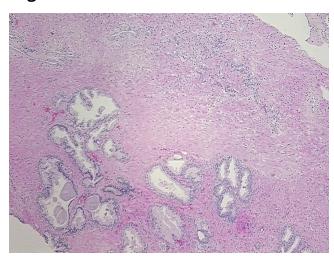

al cell

Age: 55
Gender: Male

**Tumor Grade:** AJCC G3: Poorly differentiated

0%



**OriGene Technologies, Inc.** 9620 Medical Center Drive, Ste 200

CN: techsupport@origene.cn

Rockville, MD 20850, US Phone: +1-888-267-4436 https://www.origene.com techsupport@origene.com EU: info-de@origene.com



Minimum Stage Grouping:

0a

T (Extent of Primary

Tumor):

Ta

N (Lymph node

N0

metastasis):

M (Distant metastasis): MX

Diagnostic Test Results: Proliferation index ~ PI,High; p53 oncoprotein ~ TP53! by IHC,Positive; ERBB1 ~ EGFR ~

Epidermal growth factor receptor! by IHC, Positive, weak; HER2 ~ ERBB2 ~ Neu! by

IHC, Positive, weak

Storage: Store FFPE tissue sections at +4°C.

**Stability:** All FFPE tissue sections are stable for 1 year from date of purchase.

## **Product images:**



4x Image





20x Image